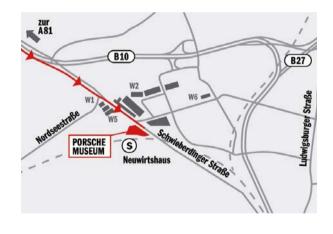

# By car ("Autobahn")

Take the A81 ("Stuttgart-Heilbronn") until the exit "Zuffenhausen". Continue on B10 towards Stuttgart. Take the first exit towards "Zuffenhausen". After one kilometer you reach the Porsche-Museum.

#### By car (from city center / main station Stuttgart)

Take the B27 / "Heilbronner Straße" towards "Zuffenhausen". After approx. 5 kilometers follow "Heilbronner Straße" (do not turn right towards B10). Follow "Ludwigsburger Straße". At the first traffic lights, turn left into "Frankenstraße". Stay left. At the first traffic lights after the underbridge, turn right into "Schwieberdinger Straße". Follow "Schwieberdinger Straße" until the roundabout "Porscheplatz". The Porsche-Museum is directly located at the "Porscheplatz" on your left.