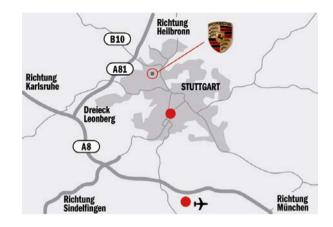

# By car ("Autobahn")

Take the A81 ("Stuttgart-Heilbronn") until the exit "Zuffenhausen". Continue on B10 towards Stuttgart. Take the first exit towards "Zuffenhausen". After one kilometer you reach the Porsche-Museum.

#### **Distance**

Estimated driving time to the main station about 7 kilometers.

(10 minutes with the S-Bahn). Estimated driving time to the airport in Leinfelden-Echterdingen about 16 kilometers (approx. 50 minutes with the S-Bahn).