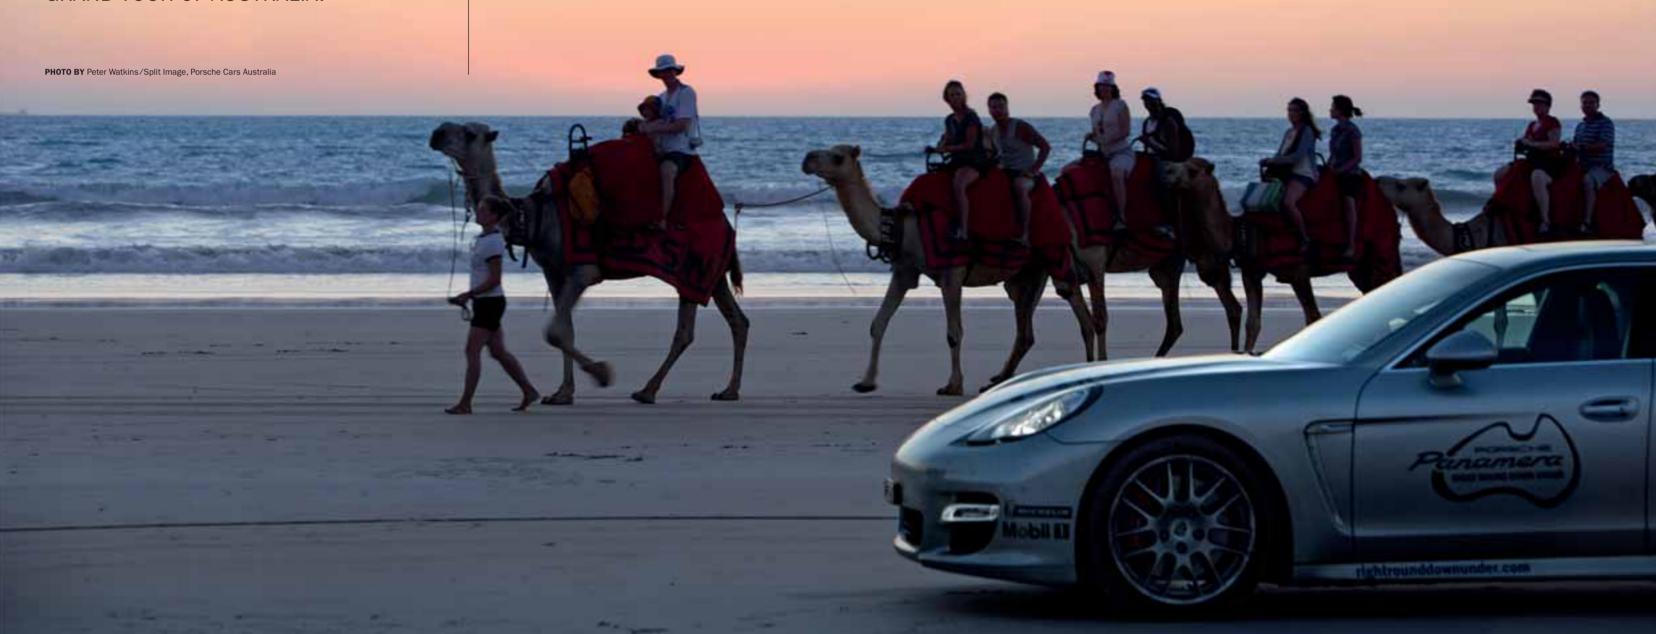

#### SUNSET AT CABLE BEACH:

A BLAZE OF COLOR THAT CAN BE ADMIRED WHILE ASTRIDE A CAMEL. INDEED, DRIVING SUCH A GREAT DISTANCE—RIGHT UP TO THE WATER'S EDGE—HAS ITS OWN REWARDS.

### UP ON TOP DOWN UNDER.

THE PANAMERA INDULGED IN A 33-DAY GRAND TOUR OF AUSTRALIA.