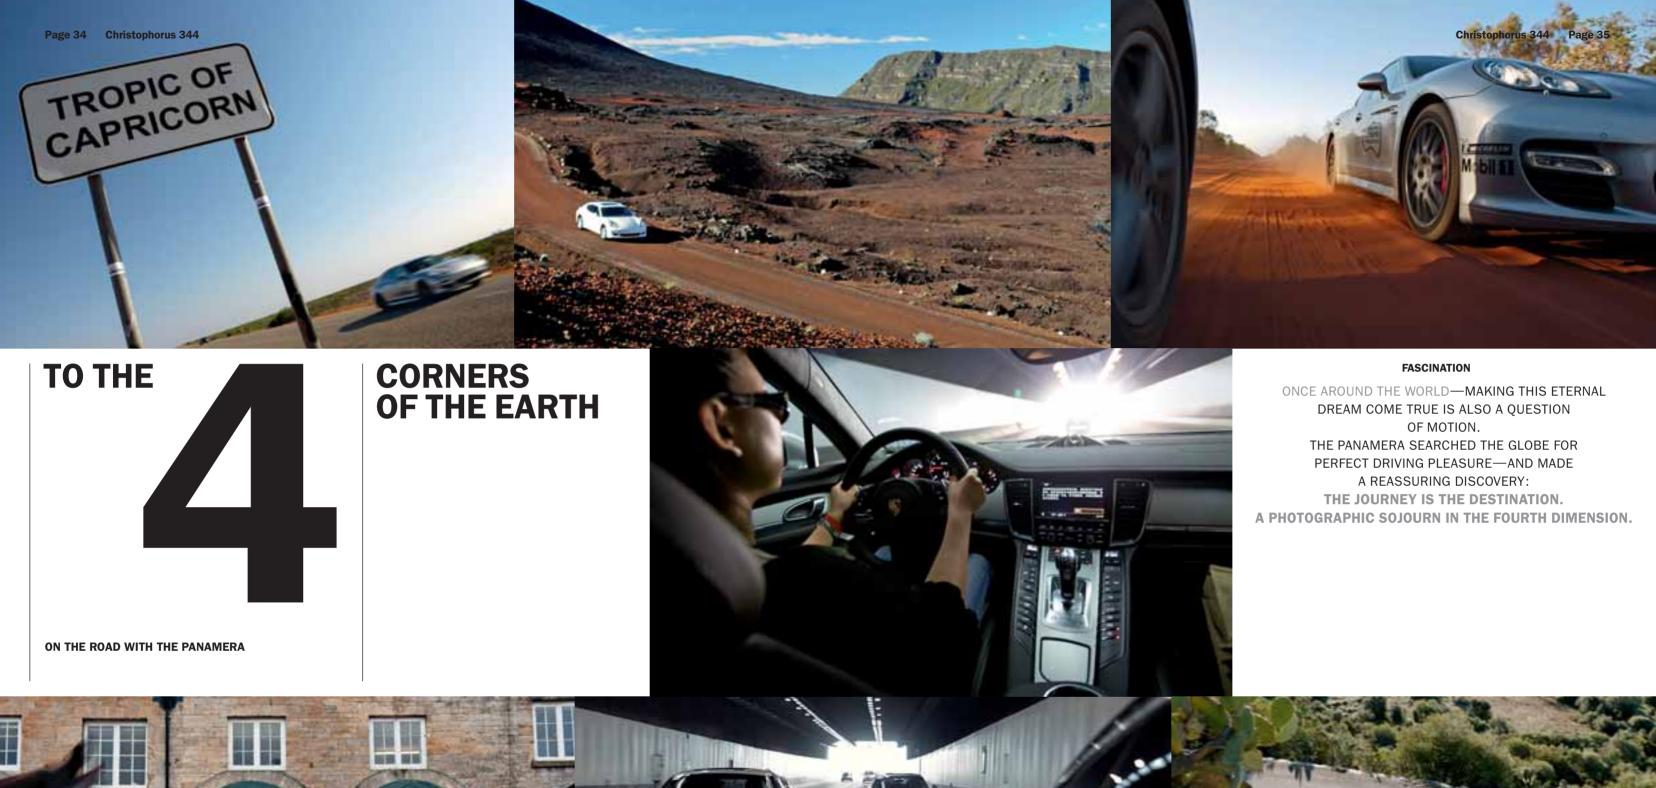

### UP ON TOP DOWN UNDER.

THE PANAMERA INDULGED IN A 33-DAY GRAND TOUR OF AUSTRALIA.