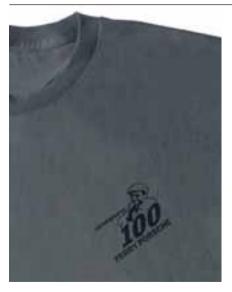

Premium-quality printed poster designed exclusively for the readers of *Christophorus*. Size:  $59 \times 84$  cm (23.4 x 33.1 inches) Price: €18.50\*

Men's T-Shirt 100 Years of Ferry Porsche

High-quality men's T-shirt with a discreet Ferry Porsche signet (silkscreen). Sizes: S, M, L, XL, XXL Colors: Asphalt, light gray Price: €25.00\*