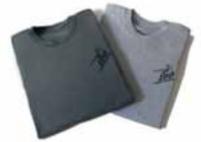

Premium-quality printed poster designed exclusively for the readers of *Christophorus*. Size:  $59 \times 84$  cm (23.4 x 33.1 inches) Price: €18.50\*

Men's T-Shirt 100 Years of Ferry Porsche

High-quality men's T-shirt with a discreet Ferry Porsche signet (silkscreen). Sizes: S, M, L, XL, XXL Colors: Asphalt, light gray Price: €25.00\*