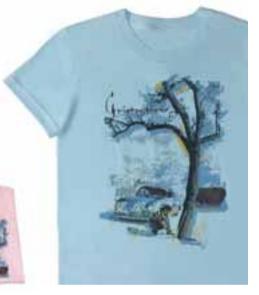

## Women's T-Shirt Christophorus Number 1

Elaborately produced decorated T-Shirt featuring an artistic interpretation of the cover of the first issue of *Christophorus*. Silkscreen on a highquality T-shirt. Sizes: S, M, L, XL, XXL Colors: Light pink, light blue Price: €25.00\*