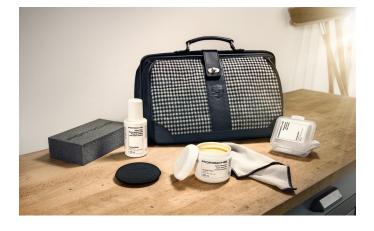

## Cleaning clay.

A clean start. The finest dirt can be removed from the paint surface by using cleaning clay. As can tangible deposits. For a deep clean and optimum pretreatment. Product no. PCG90101340

#### Paintwork polish.

A shining base. The paintwork polish is suitable for all types and generations of paintwork. The high quality is due to the composition of the polishing particles which have a standardised, regular structure. So micro-scratches are prevented and a uniform result achieved. And the polishing particles are made without the use of synthetic materials.

### Hard wax.

The best result. Long-term preservation and the best possible protection. The hard wax gives your classic Porsche paintwork both. Because it contains more than 40% wax from the Carnauba plant, the hardest natural wax in the world – and therefore easy to use.

Product no. PCG90101540

Wax pad: product no. PCG90101240

Cleaning clay

r allitwork polisii

Hard wax