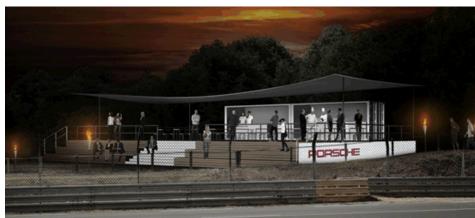

We are delighted to offer you the tickets, which are limited and for Porsche Club Members only. The Porsche Club ticket costs 300,00 € (excl. VAT) per person and includes:

- Access and direct view to Porsche Curves
- Access to Porsche Fan Spot
- Grandstand Ticket
- Welcome gift
- Parking

## Porsche Curves