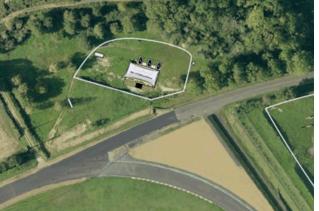

Porsche is re-entering the LMP1 World Endurance Championship in 2014.

The championship contains eight races with the highlight race 24 hours of Le Mans from 14<sup>th</sup> to 15<sup>th</sup> June 2014. If you want to feel the spirit along the track in Le Mans and want to share these emotions with other Porsche Club members and with Porsche employees, get close to the action and be part of the Mission 2014. **Our Return.** 

We are delighted to offer you the tickets, which are limited and for Porsche Club Members only. The Porsche Club ticket costs 300,00 € (excl. VAT) per person and includes:

- Access and direct view to Porsche Curves
- Access to Porsche Fan Spot
- Grandstand Ticket
- Welcome gift
- Parking

Please notice accommodation and catering are not included.

## Porsche Curves