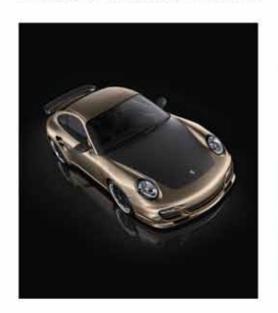

# A MILESTONE IN THE HISTORY OF PORSCHE IN CHINA

THE 911 "10 YEAR ANNIVERSARY EDITION"

Another breathtaking masterpiece presented by Porsche: the 911 "10 Year Anniversary Edition". A highly limited edition new model, restricted to just ten vehicles to mark the Tenth Anniversary of Porsche in China, this super high performance sports car presents a rare opportunity to take part in Porsche history.

An exclusive Gold Bronze Metallic colour, complemented by a limited-edition plaque are just two features that make the 911 "10 Year Anniversary Edition" a Porsche masterpiece like no other.

#### **EXTERIOR DESIGN**

At first glance, the 911 "10 Year Anniversary Edition" is instantly recognisable as a 911 Turbo S.

With a second glance, you will realise that this is a truly rare model. The eye-catching and unique Gold Bronze Metallic exterior colour has now been strictly limited to this car only and will not be available on any future Porsche models. The exterior has been elegantly enhanced by selected items in carbonfibre. These include the luggage compartment lid, the exterior mirrors and the upper blade of the rear

spoiler. The black-painted '911' logo on the rear stands as a final declaration of exclusivity.

Positioned low down are the daytime running lights which coupled with the Bi-Xenon headlights, offer improved safety. The Aerokit Turbo is fitted as standard, as a clear statement of its motorsports lineage, while the 19-inch Sport Classic wheels reinforce an already imposing look.