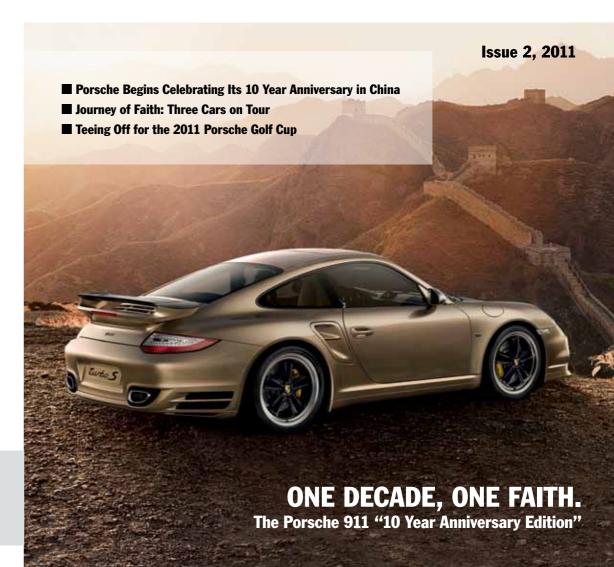

# A MILESTONE IN THE HISTORY OF PORSCHE IN CHINA

THE 911 "10 YEAR ANNIVERSARY EDITION"

Another breathtaking masterpiece presented by Porsche: the 911 "10 Year Anniversary Edition". A highly limited edition new model, restricted to just ten vehicles to mark the Tenth Anniversary of Porsche in China, this super high performance sports car presents a rare opportunity to take part in Porsche history.

An exclusive Gold Bronze Metallic colour, complemented by a limited-edition plaque are just two features that make the 911 "10 Year Anniversary Edition" a Porsche masterpiece like no other.

#### **EXTERIOR DESIGN**

At first glance, the 911 "10 Year Anniversary Edition" is instantly recognisable as a 911 Turbo S.

With a second glance, you will realise that this is a truly rare model. The eye-catching and unique Gold Bronze Metallic exterior colour has now been strictly limited to this car only and will not be available on any future Porsche models. The exterior has been elegantly enhanced by selected items in carbonfibre. These include the luggage compartment lid, the exterior mirrors and the upper blade of the rear

spoiler. The black-painted '911' logo on the rear stands as a final declaration of exclusivity.

Positioned low down are the daytime running lights which coupled with the Bi-Xenon headlights, offer improved safety. The Aerokit Turbo is fitted as standard, as a clear statement of its motorsports lineage, while the 19-inch Sport Classic wheels reinforce an already imposing look.