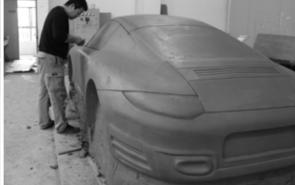

These three cars are not those seen on roads but rather in art galleries, for they are life-size sculptural replicas of the Porsche 911 "10 Year Anniversary Edition" car. Made out of fiberglass and reinforced plastic, the cars are engineered to be assembled and disassembled for transport, and painted in three distinct colours: one in red, one in black and one in metallic gold bronze – the colours found on the Porsche emblem.

The size of these 911 sculptures not only visually captivates viewers but also serves a very practical role. Porsche enthusiasts, employees and media will

all have the opportunity to sign or write their well wishes on the cars.