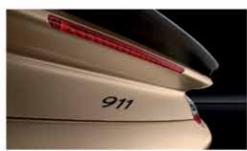

spoiler. The black-painted '911' logo on the rear stands as a final declaration of exclusivity.

Positioned low down are the daytime running lights which coupled with the Bi-Xenon headlights, offer improved safety. The Aerokit Turbo is fitted as standard, as a clear statement of its motorsports lineage, while the 19-inch Sport Classic wheels reinforce an already imposing look.