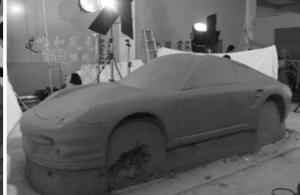

These three cars are not those seen on roads but rather in art galleries, for they are life-size sculptural replicas of the Porsche 911 "10 Year Anniversary Edition" car. Made out of fiberglass and reinforced plastic, the cars are engineered to be assembled and disassembled for transport, and painted in three distinct colours: one in red, one in black and one in metallic gold bronze – the colours found on the Porsche emblem.

The size of these 911 sculptures not only visually captivates viewers but also serves a very practical role. Porsche enthusiasts, employees and media will

all have the opportunity to sign or write their well wishes on the cars.