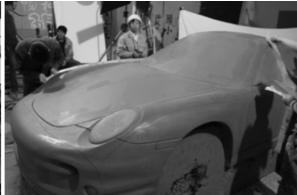

These three cars are not those seen on roads but rather in art galleries, for they are life-size sculptural replicas of the Porsche 911 "10 Year Anniversary Edition" car. Made out of fiberglass and reinforced plastic, the cars are engineered to be assembled and disassembled for transport, and painted in three distinct colours: one in red, one in black and one in metallic gold bronze – the colours found on the Porsche emblem.

The size of these 911 sculptures not only visually captivates viewers but also serves a very practical role. Porsche enthusiasts, employees and media will

all have the opportunity to sign or write their well wishes on the cars.