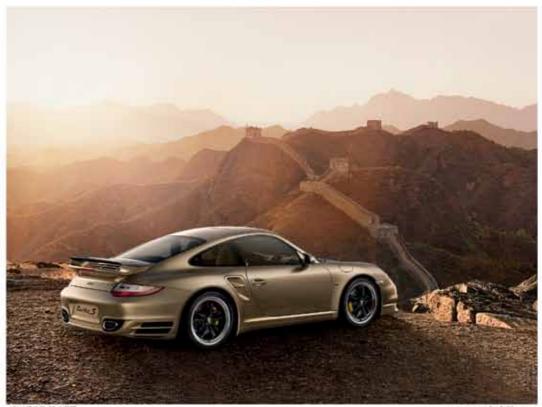

# A MILESTONE IN THE HISTORY OF PORSCHE IN CHINA

THE 911 "10 YEAR ANNIVERSARY EDITION"

Another breathtaking masterpiece presented by Porsche: the 911 "10 Year Anniversary Edition". A highly limited edition new model, restricted to just ten vehicles to mark the Tenth Anniversary of Porsche in China, this super high performance sports car presents a rare opportunity to take part in Porsche history.

An exclusive Gold Bronze Metallic colour, complemented by a limited-edition plaque are just two features that make the 911 "10 Year Anniversary Edition" a Porsche masterpiece like no other.

#### **EXTERIOR DESIGN**

At first glance, the 911 "10 Year Anniversary Edition" is instantly recognisable as a 911 Turbo S.

With a second glance, you will realise that this is a truly rare model. The eye-catching and unique Gold Bronze Metallic exterior colour has now been strictly limited to this car only and will not be available on any future Porsche models. The exterior has been elegantly enhanced by selected items in carbonfibre. These include the luggage compartment lid, the exterior mirrors and the upper blade of the rear