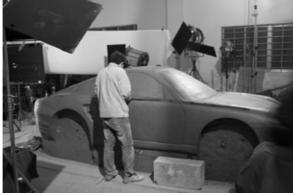

These three cars are not those seen on roads but rather in art galleries, for they are life-size sculptural replicas of the Porsche 911 "10 Year Anniversary Edition" car. Made out of fiberglass and reinforced plastic, the cars are engineered to be assembled and disassembled for transport, and painted in three distinct colours: one in red, one in black and one in metallic gold bronze – the colours found on the Porsche emblem.

The size of these 911 sculptures not only visually captivates viewers but also serves a very practical role. Porsche enthusiasts, employees and media will

all have the opportunity to sign or write their well wishes on the cars.