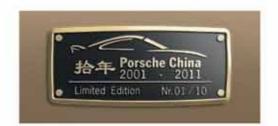

An exclusive Gold Bronze Metallic colour, complemented by a limited-edition plaque are just two features that make the 911 "10 Year Anniversary Edition" a Porsche masterpiece like no other.

#### **INTERIOR DESIGN**

The gold and black contrast is purposefully reflected in the interior as well. Black leather on the seats, dashboard, door panels and side trim panels are luxurious to the touch and contrasted against decorative gold stitching in the vehicle's exterior colour. The black central instrument dial feature a gold 911 "10 Year Anniversary Edition" silhouette. In addition to the gold painted limited edition plaque on the right wing and glove compartment cover, the illuminated "10 Year Anniversary Edition" logo on the door sill guard pay tribute to the car's bespoke design.