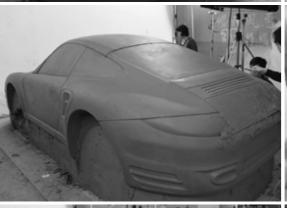

These three cars are not those seen on roads but rather in art galleries, for they are life-size sculptural replicas of the Porsche 911 "10 Year Anniversary Edition" car. Made out of fiberglass and reinforced plastic, the cars are engineered to be assembled and disassembled for transport, and painted in three distinct colours: one in red, one in black and one in metallic gold bronze – the colours found on the Porsche emblem.

The size of these 911 sculptures not only visually captivates viewers but also serves a very practical role. Porsche enthusiasts, employees and media will

all have the opportunity to sign or write their well wishes on the cars.