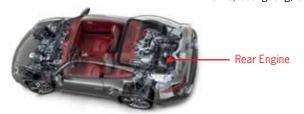

# My 911 has a rear engine layout – how does this effect its driving dynamics?

~ Ms. Lu, Guangdong, China

The illustrious Porsche 911 has been the world's most famous rearengine car since it was first released in 1963 – but few people really understand how this makes the 911 such a special sports car.

The weight of the rear engine offers more traction for acceleration and more stability while braking (reduced forward weight transfer under braking and increased rear weight transfer under acceleration). Sudden load changes while cornering, for example by abrupt throttle release, could destabilize former 911. However, Porsche has negated this issue with an intelligent mix of design and engineering. Porsche Active Suspension Management (PASM) monitors vehicle body movement and then tunes dampers to reduce roll and pitch, and optimise contact between each individual wheel and the road.

However, there are also some more simple benefits to locating the engine at the rear of the 911. By placing the engine closer to the wheels that provide the drive force (with the exception of four-wheel drive 911 variants), the drive train is shorter, adding less weight and allowing the differential to be integrated with the transmission. These are all simple features that maximise the efficiency of an automotive icon.

Each and every Porsche uses a layout that is most suitable for its drive design. The Panamera and Cayenne use a front-engine layout, while the Boxster and Cayman use a mid-engine layout. Regardless of the engine position, our engineers have more than 60 years of experience ensuring that every model offers unparalleled sports driving performance. I am sure we will offer more detail in a future issue of Performance Principles!