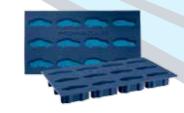

## Ice Cube Tray

Makes ice cubes in the shape of the Porsche models 911, Cayman, Cayenne and Panamera. The blue silicone tray has a Porsche logo and is dishwasher safe. Dimensions: (W) 20 x (H) 11 x (D) 2 cm.