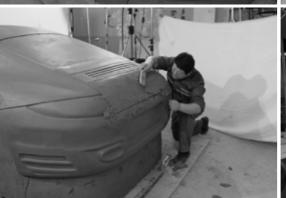

These three cars are not those seen on roads but rather in art galleries, for they are life-size sculptural replicas of the Porsche 911 "10 Year Anniversary Edition" car. Made out of fiberglass and reinforced plastic, the cars are engineered to be assembled and disassembled for transport, and painted in three distinct colours: one in red, one in black and one in metallic gold bronze – the colours found on the Porsche emblem.

The size of these 911 sculptures not only visually captivates viewers but also serves a very practical role. Porsche enthusiasts, employees and media will

all have the opportunity to sign or write their well wishes on the cars.