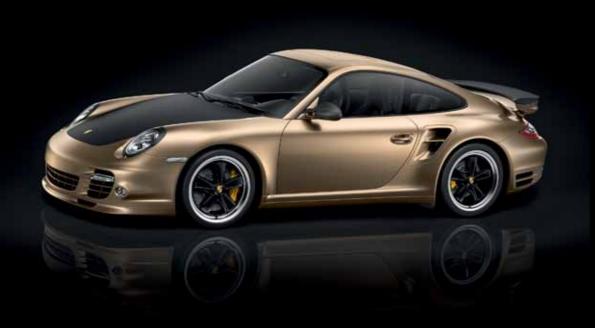

# A MILESTONE IN THE HISTORY OF PORSCHE IN CHINA

THE 911 "10 YEAR ANNIVERSARY EDITION"

Another breathtaking masterpiece presented by Porsche: the 911 "10 Year Anniversary Edition". A highly limited edition new model, restricted to just ten vehicles to mark the Tenth Anniversary of Porsche in China, this super high performance sports car presents a rare opportunity to take part in Porsche history.

An exclusive Gold Bronze Metallic colour, complemented by a limited-edition plaque are just two features that make the 911 "10 Year Anniversary Edition" a Porsche masterpiece like no other.

#### **EXTERIOR DESIGN**

At first glance, the 911 "10 Year Anniversary Edition" is instantly recognisable as a 911 Turbo S.

With a second glance, you will realise that this is a truly rare model. The eye-catching and unique Gold Bronze Metallic exterior colour has now been strictly limited to this car only and will not be available on any future Porsche models. The exterior has been elegantly enhanced by selected items in carbonfibre. These include the luggage compartment lid, the exterior mirrors and the upper blade of the rear

spoiler. The black-painted '911' logo on the rear stands as a final declaration of exclusivity.

Positioned low down are the daytime running lights which coupled with the Bi-Xenon headlights, offer improved safety. The Aerokit Turbo is fitted as standard, as a clear statement of its motorsports lineage, while the 19-inch Sport Classic wheels reinforce an already imposing look.