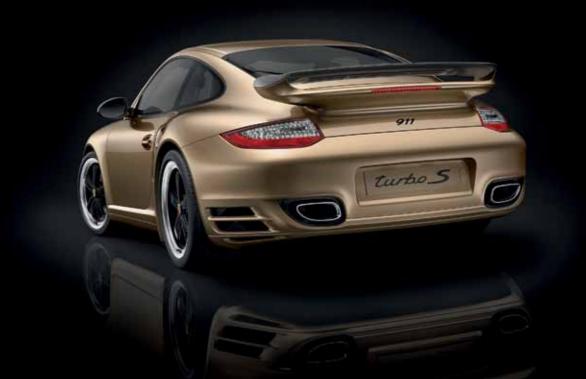

# A MILESTONE IN THE HISTORY OF PORSCHE IN CHINA

THE 911 "10 YEAR ANNIVERSARY EDITION"

Another breathtaking masterpiece presented by Porsche: the 911 "10 Year Anniversary Edition". A highly limited edition new model, restricted to just ten vehicles to mark the Tenth Anniversary of Porsche in China, this super high performance sports car presents a rare opportunity to take part in Porsche history.

An exclusive Gold Bronze Metallic colour, complemented by a limited-edition plaque are just two features that make the 911 "10 Year Anniversary Edition" a Porsche masterpiece like no other.

#### **EXTERIOR DESIGN**

At first glance, the 911 "10 Year Anniversary Edition" is instantly recognisable as a 911 Turbo S.

With a second glance, you will realise that this is a truly rare model. The eye-catching and unique Gold Bronze Metallic exterior colour has now been strictly limited to this car only and will not be available on any future Porsche models. The exterior has been elegantly enhanced by selected items in carbonfibre. These include the luggage compartment lid, the exterior mirrors and the upper blade of the rear

spoiler. The black-painted '911' logo on the rear stands as a final declaration of exclusivity.

Positioned low down are the daytime running lights which coupled with the Bi-Xenon headlights, offer improved safety. The Aerokit Turbo is fitted as standard, as a clear statement of its motorsports lineage, while the 19-inch Sport Classic wheels reinforce an already imposing look.