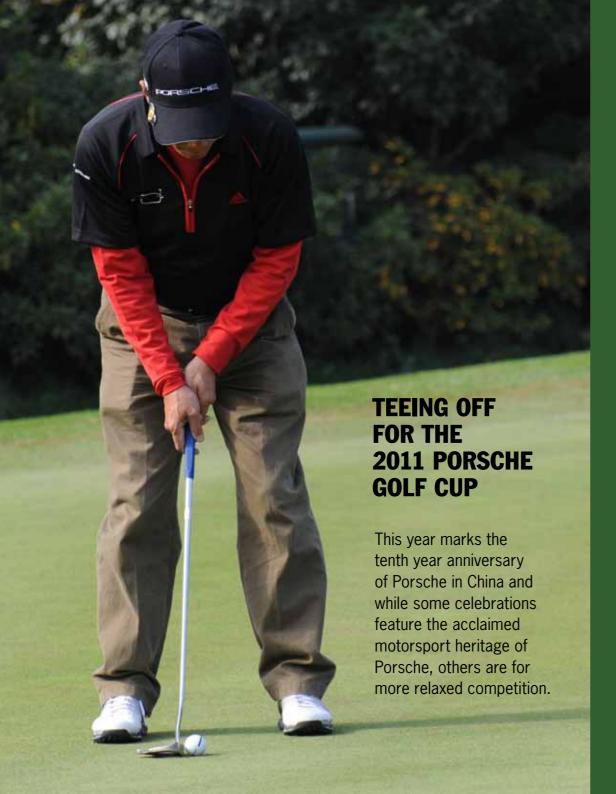

In appreciation of the support and loyalty offered by customers over the past ten years, the 2011 Porsche Golf Cup will bring a unique and exclusive sporting experience as well as top level golf competition.

Hosted by Porsche China and Porsche Centres around the country, every golf tournament is designed for true Porsche enthusiasts – only open to Porsche owners in China.

Qualifying tournaments are being staged at the finest 18-hole courses in Kunming, Qingdao, Xi'an, Hangzhou, Shanghai, Beijing, Chengdu, Xiamen, Dongguan, and Guangzhou, starting 30 April and concluding on 30 September. Winners of the qualifying tournaments will have the opportunity to compete in a China Final this October.

The tournament will be carried out based upon rules from the Royal and Ancient Golf Course of

St. Andrews and the PGA of America, and local rules will also apply. While the 2011 Porsche Golf Cup title will be in every golfer's mind, other novelty prizes will also be awarded. The most exciting and challenging of these is the famous "Hole-in-One" — where the first golfer to hit a hole-in-one will win a Porsche car, and much admiration from fellow competitors.

Apart from the competition, the golf tournament serves as a great opportunity to meet like-minded friends and share your love of the game and passion for Porsche. For more details on attending the 2011 Porsche Golf Cup, please contact your local Porsche Centre.