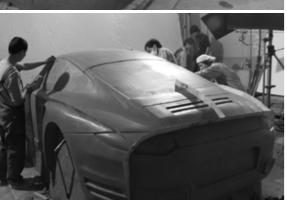

These three cars are not those seen on roads but rather in art galleries, for they are life-size sculptural replicas of the Porsche 911 "10 Year Anniversary Edition" car. Made out of fiberglass and reinforced plastic, the cars are engineered to be assembled and disassembled for transport, and painted in three distinct colours: one in red, one in black and one in metallic gold bronze – the colours found on the Porsche emblem.

The size of these 911 sculptures not only visually captivates viewers but also serves a very practical role. Porsche enthusiasts, employees and media will

all have the opportunity to sign or write their well wishes on the cars.