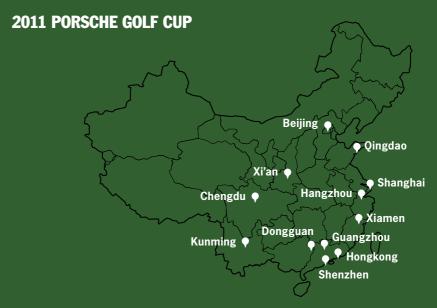

In appreciation of the support and loyalty offered by customers over the past ten years, the 2011 Porsche Golf Cup will bring a unique and exclusive sporting experience as well as top level golf competition.

Hosted by Porsche China and Porsche Centres around the country, every golf tournament is designed for true Porsche enthusiasts – only open to Porsche owners in China.

Qualifying tournaments are being staged at the finest 18-hole courses in Kunming, Qingdao, Xi'an, Hangzhou, Shanghai, Beijing, Chengdu, Xiamen, Dongguan, and Guangzhou, starting 30 April and concluding on 30 September. Winners of the qualifying tournaments will have the opportunity to compete in a China Final this October.