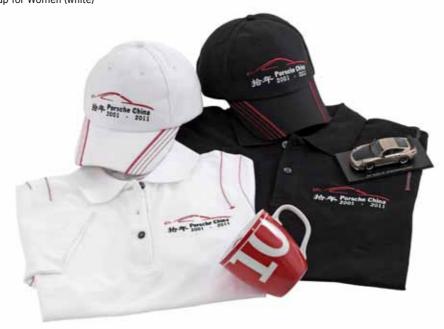

Your completion and submission of the enclosed survey will automatically enter you in our raffle to win a Porsche 10 Year Anniversary Edition product, exclusively from Porsche Design Driver's Selection.

## 1<sup>ST</sup> PRIZE

- · Model Car
- Mug
- Polo Shirt for Men (black)
- · Cap for Men (black)
- Polo Shirt for Women (white)
- Cap for Women (white)

### 2<sup>ND</sup> PRIZE

Cap for Men (black)

- Mu
- Polo Shirt for Men (black)
- K)
- Polo Shirt for Women (white)
- Cap for Women (white)

## 3<sup>RD</sup> PRIZE

- Polo Shirt for Men (black)
- Cap for Men (black)
- Polo Shirt for Women (white)
- · Cap for Women (white)

We appreciate your taking the time to fill out this form. Please fax it to (021) 23080311, or mail it back to us in the enclosed prepaid envelope. Thank you for your participation.