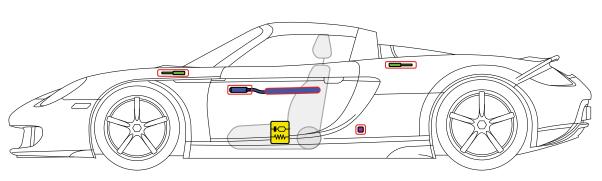

## Porsche AG, 980, Carrera GT, Cabriolet, all derivatives from Model Year 2003 to 2006