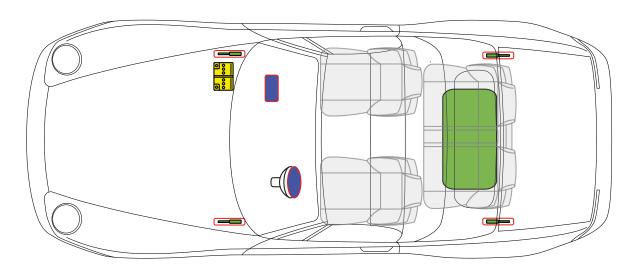

## Porsche AG, 944, Cabriolet, all derivatives

#### from Model Year 1989 to 1991