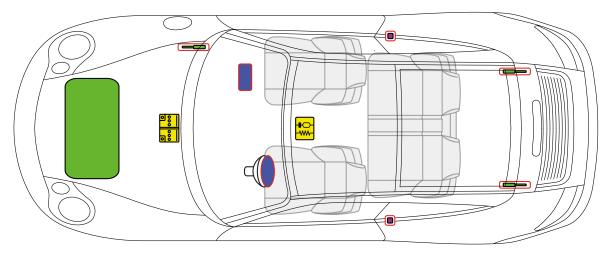

rsche AG, 964, Coupé, Turbo, all derivatives

#### **≒⊏⊢** from Model Year 1990 to 1994













Battery



Gas strut



Airbag



#### Porsche AG, 968, Coupé, all derivatives from Model Year 1991 to 1995













# Porsche AG, 968, Cabriolet, all derivatives from Model Year 1991 to 1995













## Porsche AG, 993, Coupé, all derivatives

#### from Model Year 1994 to 1998



















Airbag



## Porsche AG, 993, Targa, all derivatives













## Porsche AG, 993, Cabriolet, all derivatives

#### ⊣≡ from Model Year 1994 to 1998

















Airbag



## Porsche AG, 986, Boxster, Cabriolet, all derivatives













## Porsche AG, 996, Coupé, all derivatives

#### 











ment



## Porsche AG, 996, Targa, all derivatives from Model Year 1998 to 2005













## Porsche AG, 996, Cabriolet, all derivatives

#### from Model Year 1998 to 2005















## Porsche AG, 980, Carrera GT, Cabriolet, all derivatives from Model Year 2003 to 2006