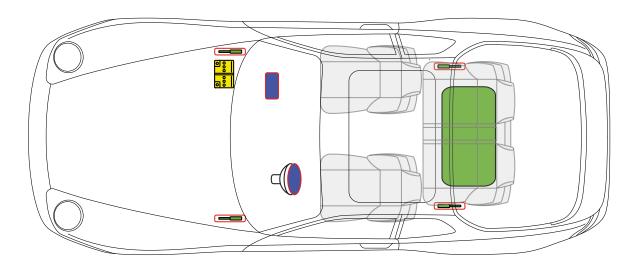

95















# Porsche AG, 944, Coupé, Targa, all derivatives from Model Year 1982 to 1991













## Porsche AG, 944, Cabriolet, all derivatives

#### from Model Year 1989 to 1991













#### Porsche AG, 959, Coupé, all derivatives from Model Year 1986 to 1988













## Porsche AG, 964, Coupé, all derivatives

#### from Model Year 1989 to 1994













# Porsche AG, 964, Targa, all derivatives from Model Year 1990 to 1994

















Airbag



# Porsche AG, 964, Cabriolet, Speedster, all derivatives from Model Year 1990 to 1994















## Porsche AG, 964, Coupé, Turbo, all derivatives

#### **≒⊏⊢** from Model Year 1990 to 1994













Battery



Gas strut



Airbag



#### Porsche AG, 968, Coupé, all derivatives from Model Year 1991 to 1995













# Porsche AG, 968, Cabriolet, all derivatives from Model Year 1991 to 1995













## Porsche AG, 993, Coupé, all derivatives

#### from Model Year 1994 to 1998



















Airbag



## Porsche AG, 993, Targa, all derivatives













## Porsche AG, 993, Cabriolet, all derivatives

#### ⊣≡ from Model Year 1994 to 1998

















Airbag



## Porsche AG, 986, Boxster, Cabriolet, all derivatives













## Porsche AG, 996, Coupé, all derivatives

#### 











ment



## Porsche AG, 996, Targa, all derivatives from Model Year 1998 to 2005













## Porsche AG, 996, Cabriolet, all derivatives

#### from Model Year 1998 to 2005















## Porsche AG, 980, Carrera GT, Cabriolet, all derivatives from Model Year 2003 to 2006