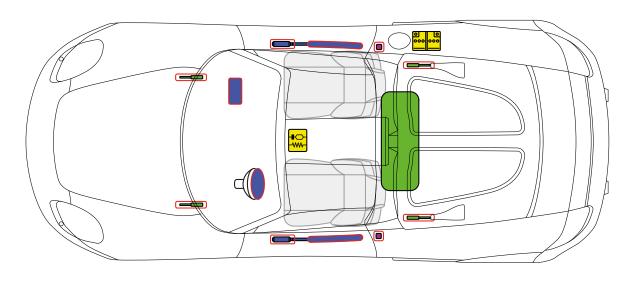

## Porsche AG, 980, Carrera GT, Cabriolet, all derivatives from Model Year 2003 to 2006