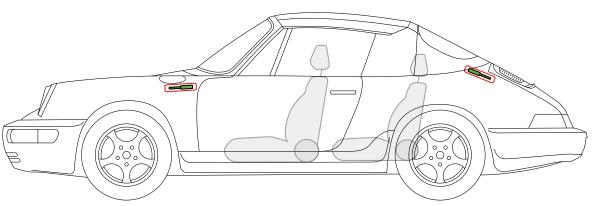

## Porsche AG, 964, Coupé, Turbo, all derivatives

#### **≒⊏⊢** from Model Year 1990 to 1994

Battery

Gas strut

Airbag