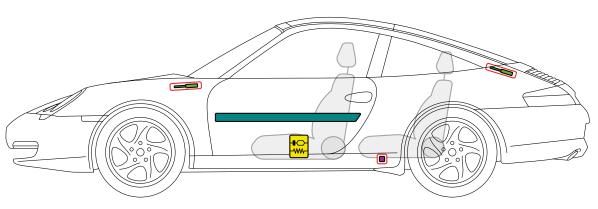

che AG, 964, Coupé, Turbo, all derivatives

#### **≒⊏⊢** from Model Year 1990 to 1994













Battery



Gas strut



Airbag



#### Porsche AG, 968, Coupé, all derivatives from Model Year 1991 to 1995













# Porsche AG, 968, Cabriolet, all derivatives from Model Year 1991 to 1995













## Porsche AG, 993, Coupé, all derivatives

#### from Model Year 1994 to 1998



















Airbag



## Porsche AG, 993, Targa, all derivatives













## Porsche AG, 993, Cabriolet, all derivatives

#### ⊣≡ from Model Year 1994 to 1998

















Airbag



## Porsche AG, 986, Boxster, Cabriolet, all derivatives













## Porsche AG, 996, Coupé, all derivatives

#### 











ment



## Porsche AG, 996, Targa, all derivatives from Model Year 1998 to 2005













## Porsche AG, 996, Cabriolet, all derivatives

#### from Model Year 1998 to 2005















## Porsche AG, 980, Carrera GT, Cabriolet, all derivatives from Model Year 2003 to 2006