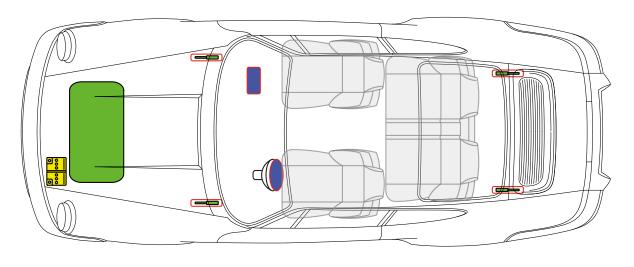

t, all derivatives











## Porsche AG, 912, 912 E, Coupé, all derivatives

### ²⊏⊢≡ from Model Year 1965 to 1969, Model Year 1976 (912 E)











## Porsche AG, 912, Targa, all derivatives

from Model Year 1965 to 1969











## Porsche AG, 914, Coupe, all derivatives













## Porsche AG, 924, Coupé, all derivatives













## Porsche AG, 928, Coupé, all derivatives

#### from Model Year 1977 to 1995















# Porsche AG, 944, Coupé, Targa, all derivatives from Model Year 1982 to 1991













## Porsche AG, 944, Cabriolet, all derivatives

#### from Model Year 1989 to 1991













#### Porsche AG, 959, Coupé, all derivatives from Model Year 1986 to 1988













## Porsche AG, 964, Coupé, all derivatives

#### from Model Year 1989 to 1994













# Porsche AG, 964, Targa, all derivatives from Model Year 1990 to 1994

















Airbag



# Porsche AG, 964, Cabriolet, Speedster, all derivatives from Model Year 1990 to 1994















## Porsche AG, 964, Coupé, Turbo, all derivatives

#### **≒⊏⊢** from Model Year 1990 to 1994













Battery



Gas strut



Airbag



#### Porsche AG, 968, Coupé, all derivatives from Model Year 1991 to 1995













# Porsche AG, 968, Cabriolet, all derivatives from Model Year 1991 to 1995













## Porsche AG, 993, Coupé, all derivatives

#### from Model Year 1994 to 1998



















Airbag



## Porsche AG, 993, Targa, all derivatives













## Porsche AG, 993, Cabriolet, all derivatives

#### ⊣≡ from Model Year 1994 to 1998

















Airbag



##