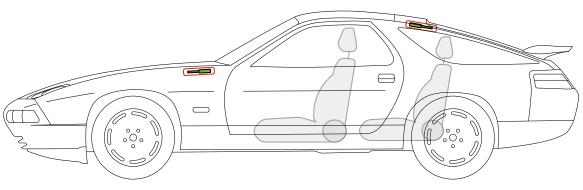

-Model, Cabriolet, all derivatives

#### □□□□□□□ from Model Year 1983 to 1989













## Porsche AG, 911 G-Model Turbo (930), Coupé, all derivatives

#### □□□□□□□ from Model Year 1974 to 1989













## Porsche AG, 911 G-Model Turbo (930), Targa, all derivatives

from Model Year 1986 to 1989













## Porsche AG, 911 G-Model Turbo (930), Cabriolet, all derivatives











## Porsche AG, 912, 912 E, Coupé, all derivatives

### ²⊏⊢≡ from Model Year 1965 to 1969, Model Year 1976 (912 E)











## Porsche AG, 912, Targa, all derivatives

from Model Year 1965 to 1969











## Porsche AG, 914, Coupe, all derivatives













## Porsche AG, 924, Coupé, all derivatives













## Porsche AG, 928, Coupé, all derivatives

#### from Model Year 1977 to 1995















# Porsche AG, 944, Coupé, Targa, all derivatives from Model Year 1982 to 1991













## Porsche AG, 944, Cabriolet, all derivatives

#### from Model Year 1989 to 1991













#### Porsche AG, 959, Coupé, all derivatives from Model Year 1986 to 1988













## Porsche AG, 964, Coupé, all derivatives

#### from Model Year 1989 to 1994













# Porsche AG, 964, Targa, all derivatives from Model Year 1990 to 1994

















Airbag



# Porsche AG, 964, Cabriolet, Speedster, all derivatives from Model Year 1990 to 1994















## Porsche AG, 964, Coupé, Turbo, all derivatives

#### **≒⊏⊢** from Model Year 1990 to 1994













Battery



Gas strut



Airbag



#### Porsche AG, 968, Coupé, all derivatives from Model Year 1991 to 1995













#