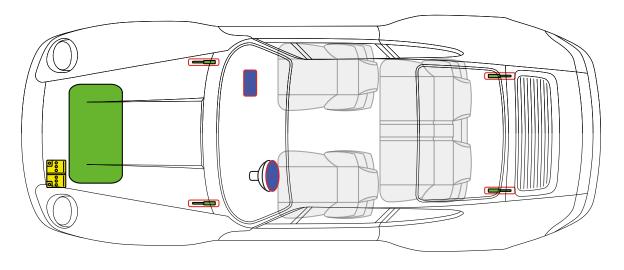

## Porsche AG, 993, Coupé, all derivatives

#### from Model Year 1994 to 1998

Airbag