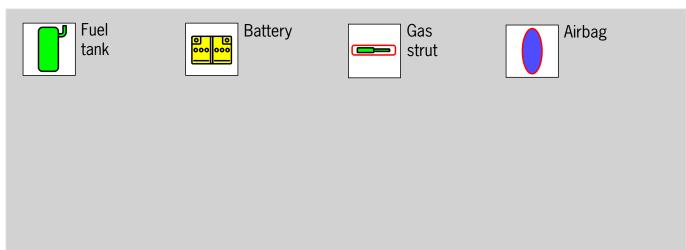

ll derivatives











## Porsche AG, 912, 912 E, Coupé, all derivatives

### ²⊏⊢≡ from Model Year 1965 to 1969, Model Year 1976 (912 E)











## Porsche AG, 912, Targa, all derivatives

from Model Year 1965 to 1969











## Porsche AG, 914, Coupe, all derivatives













## Porsche AG, 924, Coupé, all derivatives













## Porsche AG, 928, Coupé, all derivatives

#### from Model Year 1977 to 1995















# Porsche AG, 944, Coupé, Targa, all derivatives from Model Year 1982 to 1991













## Porsche AG, 944, Cabriolet, all derivatives

#### from Model Year 1989 to 1991













#### Porsche AG, 959, Coupé, all derivatives from Model Year 1986 to 1988













## Porsche AG, 964, Coupé, all derivatives

#### from Model Year 1989 to 1994













# Porsche AG, 964, Targa, all derivatives from Model Year 1990 to 1994

















Airbag



# Porsche AG, 964, Cabriolet, Speedster, all derivatives from Model Year 1990 to 1994















## Porsche AG, 964, Coupé, Turbo, all derivatives

#### **≒⊏⊢** from Model Year 1990 to 1994













Battery



Gas strut



Airbag



#### Porsche AG, 968, Coupé, all derivatives from Model Year 1991 to 1995













# Porsche AG, 968, Cabriolet, all derivatives from Model Year 1991 to 1995













## Porsche AG, 993, Coupé, all derivatives

#### from Model Year 1994 to 1998



















Airbag



## Porsche AG, 993, Targa, all derivatives













## Porsche AG, 993, Cabriolet, all derivatives

#### ⊣≡ from Model Year 1994 to 1998

















Airbag



## Pors