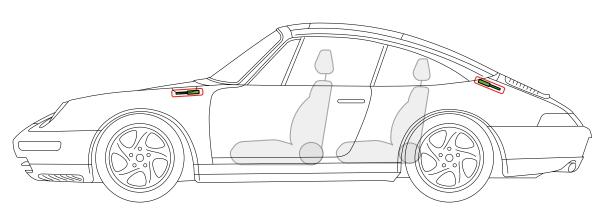

## Porsche AG, 993, Coupé, all derivatives

#### from Model Year 1994 to 1998

Airbag