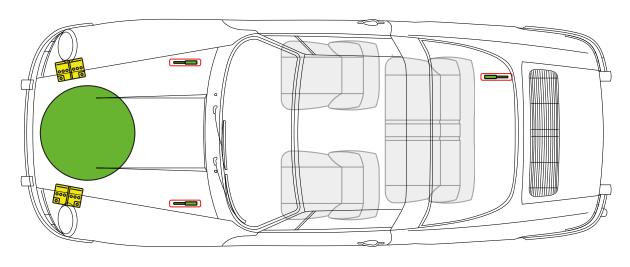

AG, 911 G-Model, Coupé, all derivatives

#### RECHE from Model Year 1974 to 1989













# Porsche AG, 911 G-Model, Targa, all derivatives from Model Year 1974 to 1989











## Porsche AG, 911 G-Model, Cabriolet, all derivatives

#### □□□□□□□ from Model Year 1983 to 1989













## Porsche AG, 911 G-Model Turbo (930), Coupé, all derivatives

#### □□□□□□□ from Model Year 1974 to 1989













## Porsche AG, 911 G-Model Turbo (930), Targa, all derivatives

from Model Year 1986 to 1989













## Porsche AG, 911 G-Model Turbo (930), Cabriolet, all derivatives











## Porsche AG, 912, 912 E, Coupé, all derivatives

### ²⊏⊢≡ from Model Year 1965 to 1969, Model Year 1976 (912 E)











## Porsche AG, 912, Targa, all derivatives

from Model Year 1965 to 1969











## Porsche AG, 914, Coupe, all derivatives













## Porsche AG, 924, Coupé, all derivatives













## Porsche AG, 928, Coupé, all derivatives

#### from Model Year 1977 to 1995















# Porsche AG, 944, Coupé, Targa, all derivatives from Model Year 1982 to 1991













## Porsche AG, 944, Cabriolet, all derivatives

#### from Model Year 1989 to 1991













#### Porsche AG, 959, Coupé, all derivatives from Model Year 1986 to 1988













## Porsche AG, 964, Coupé, all derivatives

#### from Model Year 1989 to 1994













# Porsche AG, 964, Targa, all derivatives from Model Year 1990 to 1994

















Airbag



# Porsche AG, 964, Cabriolet, Speedster, all derivatives from Model Year 1990 to 1994















## Porsche AG, 964, Coup