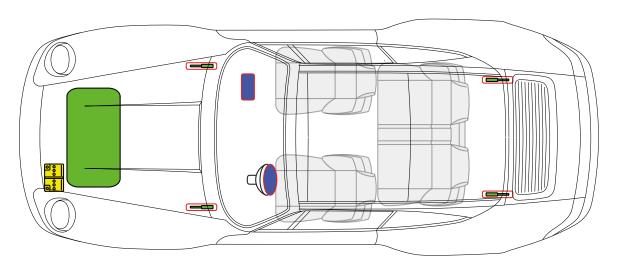

## Porsche AG, 993, Coupé, all derivatives

#### from Model Year 1994 to 1998

Airbag