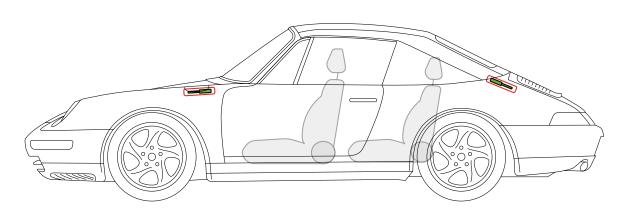

## Porsche AG, 993, Coupé, all derivatives

#### from Model Year 1994 to 1998

Airbag