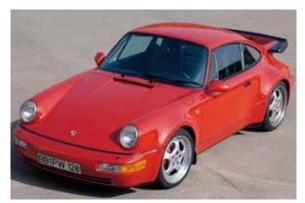

## Porsche AG, 964, Coupé, Turbo, all derivatives

#### **≒⊏⊢** from Model Year 1990 to 1994

Battery

Gas strut

Airbag