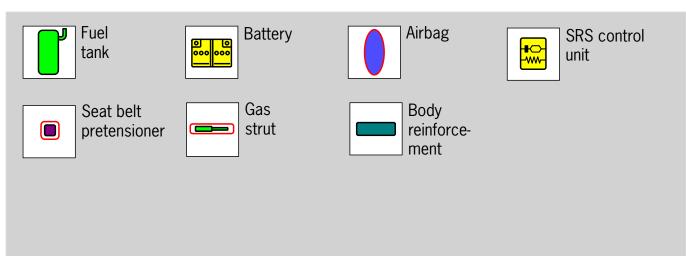

e AG, 964, Coupé, Turbo, all derivatives

#### **≒⊏⊢** from Model Year 1990 to 1994













Battery



Gas strut



Airbag



#### Porsche AG, 968, Coupé, all derivatives from Model Year 1991 to 1995













# Porsche AG, 968, Cabriolet, all derivatives from Model Year 1991 to 1995













## Porsche AG, 993, Coupé, all derivatives

#### from Model Year 1994 to 1998



















Airbag



## Porsche AG, 993, Targa, all derivatives













## Porsche AG, 993, Cabriolet, all derivatives

#### ⊣≡ from Model Year 1994 to 1998

















Airbag



## Porsche AG, 986, Boxster, Cabriolet, all derivatives













## Porsche AG, 996, Coupé, all derivatives

#### 











ment



## Porsche AG, 996, Targa, all derivatives from Model Year 1998 to 2005













## Porsche AG, 996, Cabriolet, all derivatives

#### from Model Year 1998 to 2005















## Porsche AG, 980, Carrera GT, Cabriolet, all derivatives from Model Year 2003 to 2006