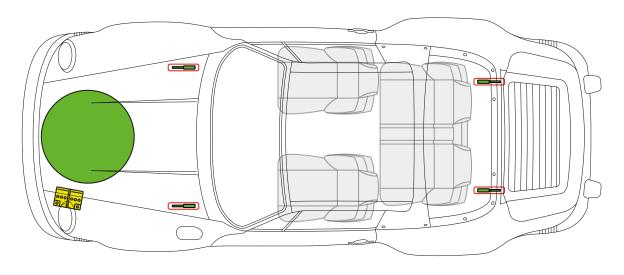

## Porsche AG, 911 G-Model, Cabriolet, all derivatives

#### □□□□□□□ from Model Year 1983 to 1989