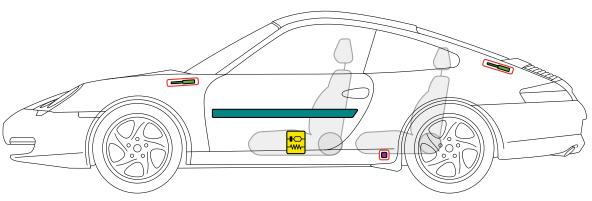

, Cabriolet, Speedster, all derivatives from Model Year 1990 to 1994















## Porsche AG, 964, Coupé, Turbo, all derivatives

#### **≒⊏⊢** from Model Year 1990 to 1994













Battery



Gas strut



Airbag



#### Porsche AG, 968, Coupé, all derivatives from Model Year 1991 to 1995













# Porsche AG, 968, Cabriolet, all derivatives from Model Year 1991 to 1995













## Porsche AG, 993, Coupé, all derivatives

#### from Model Year 1994 to 1998



















Airbag



## Porsche AG, 993, Targa, all derivatives













## Porsche AG, 993, Cabriolet, all derivatives

#### ⊣≡ from Model Year 1994 to 1998

















Airbag



## Porsche AG, 986, Boxster, Cabriolet, all derivatives













## Porsche AG, 996, Coupé, all derivatives

#### 











ment



## Porsche AG, 996, Targa, all derivatives from Model Year 1998 to 2005













## Porsche AG, 996, Cabriolet, all derivatives

#### from Model Year 1998 to 2005















## Porsche AG, 980, Carrera GT, Cabriolet, all derivatives from Model Year 2003 to 2006