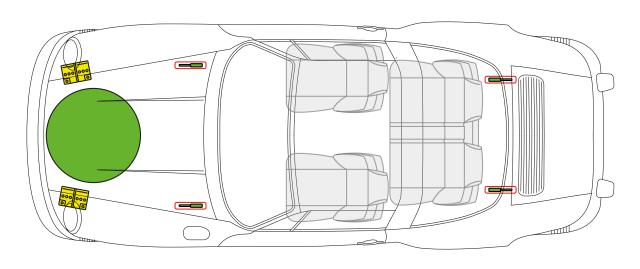

## Porsche AG, 911 G-Model, Cabriolet, all derivatives

#### □□□□□□□ from Model Year 1983 to 1989