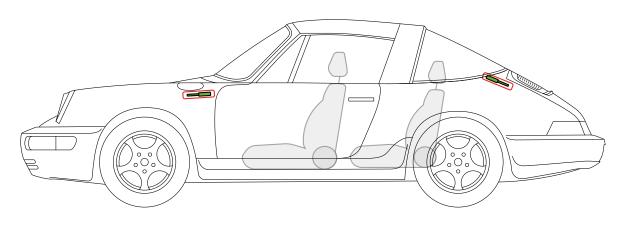

⊏⊢≡ from Model Year 1965 to 1969, Model Year 1976 (912 E)











## Porsche AG, 912, Targa, all derivatives

from Model Year 1965 to 1969











## Porsche AG, 914, Coupe, all derivatives













## Porsche AG, 924, Coupé, all derivatives













## Porsche AG, 928, Coupé, all derivatives

#### from Model Year 1977 to 1995















# Porsche AG, 944, Coupé, Targa, all derivatives from Model Year 1982 to 1991













## Porsche AG, 944, Cabriolet, all derivatives

#### from Model Year 1989 to 1991













#### Porsche AG, 959, Coupé, all derivatives from Model Year 1986 to 1988













## Porsche AG, 964, Coupé, all derivatives

#### from Model Year 1989 to 1994













# Porsche AG, 964, Targa, all derivatives from Model Year 1990 to 1994

















Airbag



# Porsche AG, 964, Cabriolet, Speedster, all derivatives from Model Year 1990 to 1994















## Porsche AG, 964, Coupé, Turbo, all derivatives

#### **≒⊏⊢** from Model Year 1990 to 1994













Battery



Gas strut



Airbag



#### Porsche AG, 968, Coupé, all derivatives from Model Year 1991 to 1995













# Porsche AG, 968, Cabriolet, all derivatives from Model Year 1991 to 1995













## Porsche AG, 993, Coupé, all derivatives

#### from Model Year 1994 to 1998



















Airbag



## Porsche AG, 993, Targa, all derivatives













## Porsche AG, 993, Cabriolet, all derivatives

#### ⊣≡ from Model Year 1994 to 1998

















Airbag



## Porsche AG, 986, Boxster, Cabriolet, all derivatives













## Porsche AG, 996,