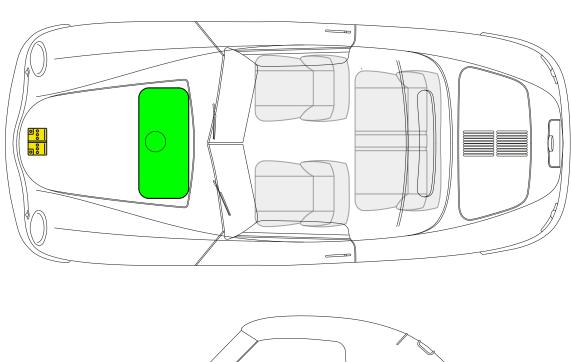

#### Porsche AG, 356 Urmodell, 356 A, 356 B, 356 C Cabriolet, all derivatives from Model Year 1948 to 1965

#### Porsche AG, 356 Urmodell, 356 A, 356 B, 356 C Convertible-D (Hardtop), Hardtop-Cabriolet, all derivatives from Model Year 1952 to 1965