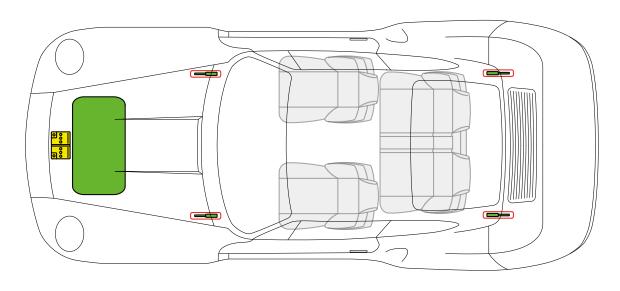

from Model Year 1986 to 1989













## Porsche AG, 911 G-Model Turbo (930), Cabriolet, all derivatives











## Porsche AG, 912, 912 E, Coupé, all derivatives

### ²⊏⊢≡ from Model Year 1965 to 1969, Model Year 1976 (912 E)











## Porsche AG, 912, Targa, all derivatives

from Model Year 1965 to 1969











## Porsche AG, 914, Coupe, all derivatives













## Porsche AG, 924, Coupé, all derivatives













## Porsche AG, 928, Coupé, all derivatives

#### from Model Year 1977 to 1995















# Porsche AG, 944, Coupé, Targa, all derivatives from Model Year 1982 to 1991













## Porsche AG, 944, Cabriolet, all derivatives

#### from Model Year 1989 to 1991













#### Porsche AG, 959, Coupé, all derivatives from Model Year 1986 to 1988













## Porsche AG, 964, Coupé, all derivatives

#### from Model Year 1989 to 1994













# Porsche AG, 964, Targa, all derivatives from Model Year 1990 to 1994

















Airbag



# Porsche AG, 964, Cabriolet, Speedster, all derivatives from Model Year 1990 to 1994















## Porsche AG, 964, Coupé, Turbo, all derivatives

#### **≒⊏⊢** from Model Year 1990 to 1994













Battery



Gas strut



Airbag



#### Porsche AG, 968, Coupé, all derivatives from Model Year 1991 to 1995













# Porsche AG, 968, Cabriolet, all derivatives from Model Year 1991 to 1995













## Porsche AG, 993, Coupé, all derivatives

#### from Model Year 1994 to 1998



















Airbag



## Porsche AG, 993, Targa, all derivatives













## Porsche AG, 993, Cabr