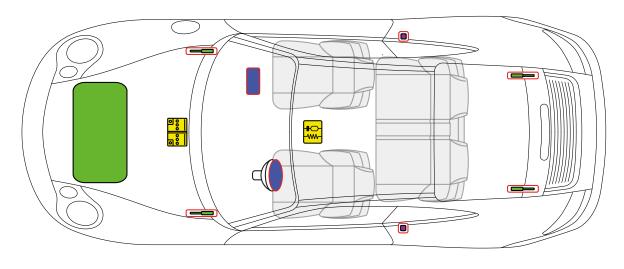

64, Cabriolet, Speedster, all derivatives from Model Year 1990 to 1994















## Porsche AG, 964, Coupé, Turbo, all derivatives

#### **≒⊏⊢** from Model Year 1990 to 1994













Battery



Gas strut



Airbag



#### Porsche AG, 968, Coupé, all derivatives from Model Year 1991 to 1995













# Porsche AG, 968, Cabriolet, all derivatives from Model Year 1991 to 1995













## Porsche AG, 993, Coupé, all derivatives

#### from Model Year 1994 to 1998



















Airbag



## Porsche AG, 993, Targa, all derivatives













## Porsche AG, 993, Cabriolet, all derivatives

#### ⊣≡ from Model Year 1994 to 1998

















Airbag



## Porsche AG, 986, Boxster, Cabriolet, all derivatives













## Porsche AG, 996, Coupé, all derivatives

#### 











ment



## Porsche AG, 996, Targa, all derivatives from Model Year 1998 to 2005













## Porsche AG, 996, Cabriolet, all derivatives

#### from Model Year 1998 to 2005















## Porsche AG, 980, Carrera GT, Cabriolet, all derivatives from Model Year 2003 to 2006