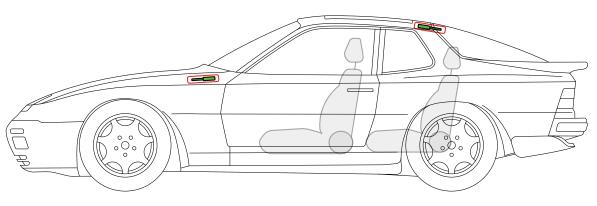

Porsche AG, 911 G-Model Turbo (930), Coupé, all derivatives

#### □□□□□□□ from Model Year 1974 to 1989













## Porsche AG, 911 G-Model Turbo (930), Targa, all derivatives

from Model Year 1986 to 1989













## Porsche AG, 911 G-Model Turbo (930), Cabriolet, all derivatives











## Porsche AG, 912, 912 E, Coupé, all derivatives

### ²⊏⊢≡ from Model Year 1965 to 1969, Model Year 1976 (912 E)











## Porsche AG, 912, Targa, all derivatives

from Model Year 1965 to 1969











## Porsche AG, 914, Coupe, all derivatives













## Porsche AG, 924, Coupé, all derivatives













## Porsche AG, 928, Coupé, all derivatives

#### from Model Year 1977 to 1995















# Porsche AG, 944, Coupé, Targa, all derivatives from Model Year 1982 to 1991













## Porsche AG, 944, Cabriolet, all derivatives

#### from Model Year 1989 to 1991













#### Porsche AG, 959, Coupé, all derivatives from Model Year 1986 to 1988













## Porsche AG, 964, Coupé, all derivatives

#### from Model Year 1989 to 1994













# Porsche AG, 964, Targa, all derivatives from Model Year 1990 to 1994

















Airbag



# Porsche AG, 964, Cabriolet, Speedster, all derivatives from Model Year 1990 to 1994















## Porsche AG, 964, Coupé, Turbo, all derivatives

#### **≒⊏⊢** from Model Year 1990 to 1994













Battery



Gas strut



Airbag



#### Porsche AG, 968, Coupé, all derivatives from Model Year 1991 to 1995













# Porsche AG, 968, Cabriolet, all derivatives from Model Year 1991 to 1995













## Pors