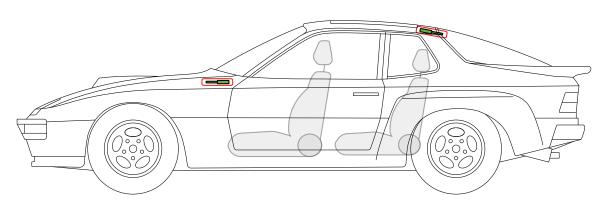

-Model, Targa, all derivatives from Model Year 1974 to 1989











## Porsche AG, 911 G-Model, Cabriolet, all derivatives

#### □□□□□□□ from Model Year 1983 to 1989













## Porsche AG, 911 G-Model Turbo (930), Coupé, all derivatives

#### □□□□□□□ from Model Year 1974 to 1989













## Porsche AG, 911 G-Model Turbo (930), Targa, all derivatives

from Model Year 1986 to 1989













## Porsche AG, 911 G-Model Turbo (930), Cabriolet, all derivatives











## Porsche AG, 912, 912 E, Coupé, all derivatives

### ²⊏⊢≡ from Model Year 1965 to 1969, Model Year 1976 (912 E)











## Porsche AG, 912, Targa, all derivatives

from Model Year 1965 to 1969











## Porsche AG, 914, Coupe, all derivatives













## Porsche AG, 924, Coupé, all derivatives













## Porsche AG, 928, Coupé, all derivatives

#### from Model Year 1977 to 1995















# Porsche AG, 944, Coupé, Targa, all derivatives from Model Year 1982 to 1991













## Porsche AG, 944, Cabriolet, all derivatives

#### from Model Year 1989 to 1991













#### Porsche AG, 959, Coupé, all derivatives from Model Year 1986 to 1988













## Porsche AG, 964, Coupé, all derivatives

#### from Model Year 1989 to 1994













# Porsche AG, 964, Targa, all derivatives from Model Year 1990 to 1994

















Airbag



# Porsche AG, 964, Cabriolet, Speedster, all derivatives from Model Year 1990 to 1994















## Porsche AG, 964, Coupé, Turbo, all derivatives

#### **≒⊏⊢** from Model Year 1990 to 1994













Battery



Gas strut



Airbag