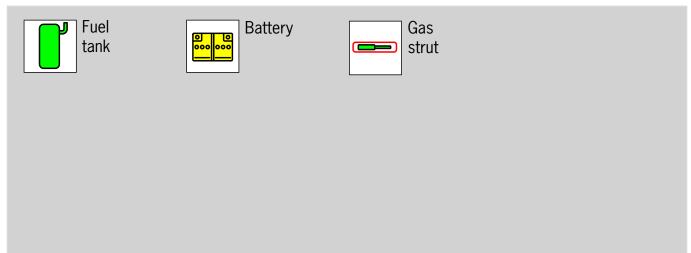

#### Porsche AG, 356 Urmodell, 356 A, 356 B, 356 C Cabriolet, all derivatives from Model Year 1948 to 1965

#### Porsche AG, 356 Urmodell, 356 A, 356 B, 356 C Convertible-D (Hardtop), Hardtop-Cabriolet, all derivatives from Model Year 1952 to 1965