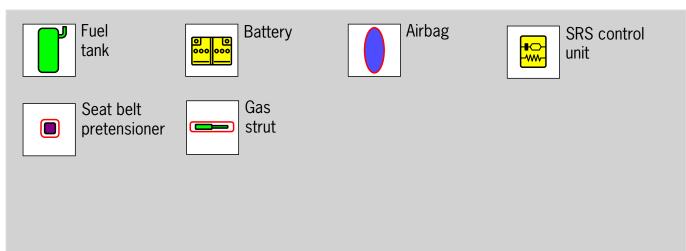

# Porsche AG, 964, Targa, all derivatives from Model Year 1990 to 1994

Airbag

#### **≒⊏⊢** from Model Year 1990 to 1994

Battery

Gas strut

Airbag

#### from Model Year 1994 to 1998

Airbag

#### ⊣≡ from Model Year 1994 to 1998

Airbag