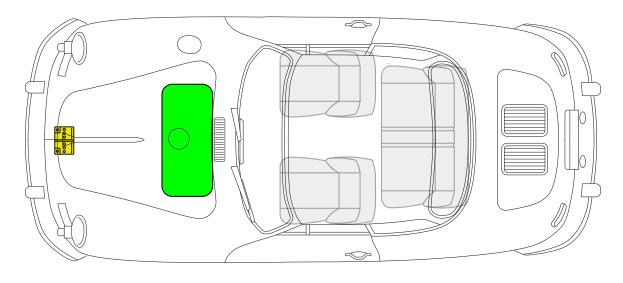

#### Porsche AG, 356 Urmodell, 356 A, 356 B, 356 C Cabriolet, all derivatives from Model Year 1948 to 1965

#### Porsche AG, 356 Urmodell, 356 A, 356 B, 356 C Convertible-D (Hardtop), Hardtop-Cabriolet, all derivatives from Model Year 1952 to 1965