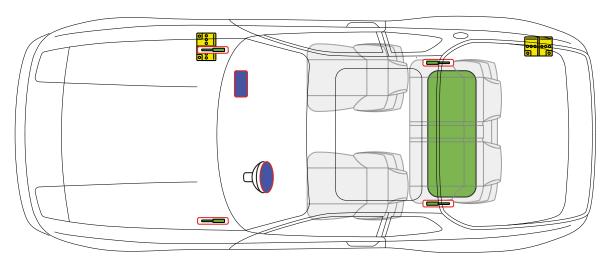

## Porsche AG, 911 G-Model Turbo (930), Coupé, all derivatives

#### □□□□□□□ from Model Year 1974 to 1989













## Porsche AG, 911 G-Model Turbo (930), Targa, all derivatives

from Model Year 1986 to 1989













## Porsche AG, 911 G-Model Turbo (930), Cabriolet, all derivatives











## Porsche AG, 912, 912 E, Coupé, all derivatives

### ²⊏⊢≡ from Model Year 1965 to 1969, Model Year 1976 (912 E)











## Porsche AG, 912, Targa, all derivatives

from Model Year 1965 to 1969











## Porsche AG, 914, Coupe, all derivatives













## Porsche AG, 924, Coupé, all derivatives













## Porsche AG, 928, Coupé, all derivatives

#### from Model Year 1977 to 1995















# Porsche AG, 944, Coupé, Targa, all derivatives from Model Year 1982 to 1991













## Porsche AG, 944, Cabriolet, all derivatives

#### from Model Year 1989 to 1991













#### Porsche AG, 959, Coupé, all derivatives from Model Year 1986 to 1988













## Porsche AG, 964, Coupé, all derivatives

#### from Model Year 1989 to 1994













# Porsche AG, 964, Targa, all derivatives from Model Year 1990 to 1994

















Airbag



# Porsche AG, 964, Cabriolet, Speedster, all derivatives from Model Year 1990 to 1994















## Porsche AG, 964, Coupé, Turbo, all derivatives

#### **≒⊏⊢** from Model Year 1990 to 1994













Battery



Gas strut



Airbag



#### Porsche AG, 968, Coupé, all derivatives from Model Year 1991 to 1995













# Porsche AG, 968, Cabriolet, all derivatives from Model Year 1991 to 1995













## Po