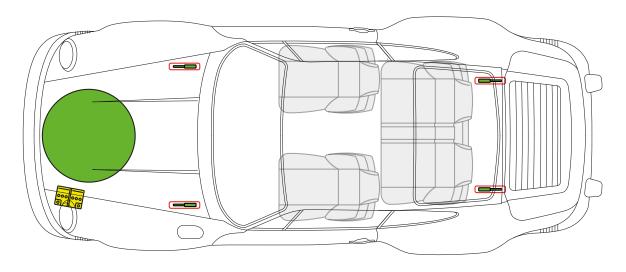

## Porsche AG, 911 G-Model Turbo (930), Coupé, all derivatives

#### □□□□□□□ from Model Year 1974 to 1989