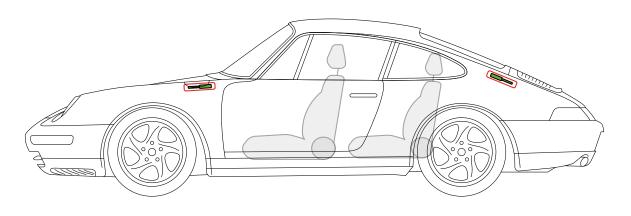

## Porsche AG, 993, Coupé, all derivatives

#### from Model Year 1994 to 1998

Airbag