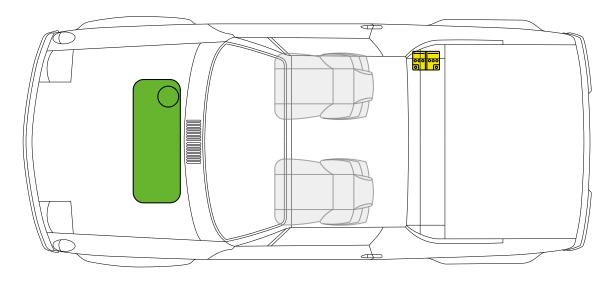

m Model Year 1974 to 1989













# Porsche AG, 911 G-Model, Targa, all derivatives from Model Year 1974 to 1989











## Porsche AG, 911 G-Model, Cabriolet, all derivatives

#### □□□□□□□ from Model Year 1983 to 1989













## Porsche AG, 911 G-Model Turbo (930), Coupé, all derivatives

#### □□□□□□□ from Model Year 1974 to 1989













## Porsche AG, 911 G-Model Turbo (930), Targa, all derivatives

from Model Year 1986 to 1989













## Porsche AG, 911 G-Model Turbo (930), Cabriolet, all derivatives











## Porsche AG, 912, 912 E, Coupé, all derivatives

### ²⊏⊢≡ from Model Year 1965 to 1969, Model Year 1976 (912 E)











## Porsche AG, 912, Targa, all derivatives

from Model Year 1965 to 1969











## Porsche AG, 914, Coupe, all derivatives













## Porsche AG, 924, Coupé, all derivatives













## Porsche AG, 928, Coupé, all derivatives

#### from Model Year 1977 to 1995















# Porsche AG, 944, Coupé, Targa, all derivatives from Model Year 1982 to 1991













## Porsche AG, 944, Cabriolet, all derivatives

#### from Model Year 1989 to 1991













#### Porsche AG, 959, Coupé, all derivatives from Model Year 1986 to 1988













## Porsche AG, 964, Coupé, all derivatives

#### from Model Year 1989 to 1994













# Porsche AG, 964, Targa, all derivatives from Model Year 1990 to 1994

















Airbag



# Porsche AG, 964, Cabriolet, Speedster, all derivatives from Model Year 1990 to 1994















## Porsche AG, 964, Coupé, Turbo, all derivatives

#### **≒⊏⊢** from Model Year