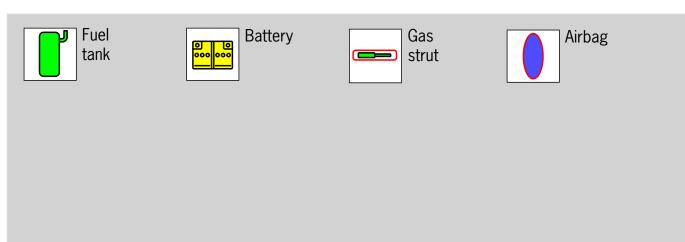

991













## Porsche AG, 944, Cabriolet, all derivatives

#### from Model Year 1989 to 1991













#### Porsche AG, 959, Coupé, all derivatives from Model Year 1986 to 1988













## Porsche AG, 964, Coupé, all derivatives

#### from Model Year 1989 to 1994













# Porsche AG, 964, Targa, all derivatives from Model Year 1990 to 1994

















Airbag



# Porsche AG, 964, Cabriolet, Speedster, all derivatives from Model Year 1990 to 1994















## Porsche AG, 964, Coupé, Turbo, all derivatives

#### **≒⊏⊢** from Model Year 1990 to 1994













Battery



Gas strut



Airbag



#### Porsche AG, 968, Coupé, all derivatives from Model Year 1991 to 1995













# Porsche AG, 968, Cabriolet, all derivatives from Model Year 1991 to 1995













## Porsche AG, 993, Coupé, all derivatives

#### from Model Year 1994 to 1998



















Airbag



## Porsche AG, 993, Targa, all derivatives













## Porsche AG, 993, Cabriolet, all derivatives

#### ⊣≡ from Model Year 1994 to 1998

















Airbag



## Porsche AG, 986, Boxster, Cabriolet, all derivatives













## Porsche AG, 996, Coupé, all derivatives

#### 











ment



## Porsche AG, 996, Targa, all derivatives from Model Year 1998 to 2005













## Porsche AG, 996, Cabriolet, all derivatives

#### from Model Year 1998 to 2005















## Porsche AG, 980, Carrera GT, Cabriolet, all derivatives from Model Year 2003 to 2006