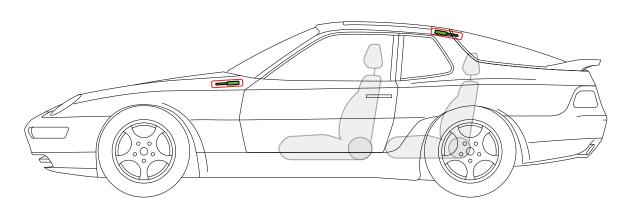

# Porsche AG, 944, Coupé, Targa, all derivatives from Model Year 1982 to 1991













## Porsche AG, 944, Cabriolet, all derivatives

#### from Model Year 1989 to 1991













#### Porsche AG, 959, Coupé, all derivatives from Model Year 1986 to 1988













## Porsche AG, 964, Coupé, all derivatives

#### from Model Year 1989 to 1994













# Porsche AG, 964, Targa, all derivatives from Model Year 1990 to 1994

















Airbag



# Porsche AG, 964, Cabriolet, Speedster, all derivatives from Model Year 1990 to 1994















## Porsche AG, 964, Coupé, Turbo, all derivatives

#### **≒⊏⊢** from Model Year 1990 to 1994













Battery



Gas strut



Airbag



#### Porsche AG, 968, Coupé, all derivatives from Model Year 1991 to 1995













# Porsche AG, 968, Cabriolet, all derivatives from Model Year 1991 to 1995













## Porsche AG, 993, Coupé, all derivatives

#### from Model Year 1994 to 1998



















Airbag



## Porsche AG, 993, Targa, all derivatives













## Porsche AG, 993, Cabriolet, all derivatives

#### ⊣≡ from Model Year 1994 to 1998

















Airbag



## Porsche AG, 986, Boxster, Cabriolet, all derivatives













## Porsche AG, 996, Coupé, all derivatives

#### 











ment



## Porsche AG, 996, Targa, all derivatives from Model Year 1998 to 2005













## Porsche AG, 996, Cabriolet, all derivatives

#### from Model Year 1998 to 2005















## Porsche AG, 980, Carrera GT, Cabriolet, all derivatives from Model Year 2003 to 2006