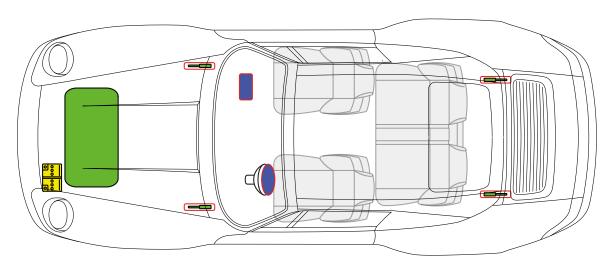

## Porsche AG, 993, Cabriolet, all derivatives

#### ⊣≡ from Model Year 1994 to 1998

Airbag