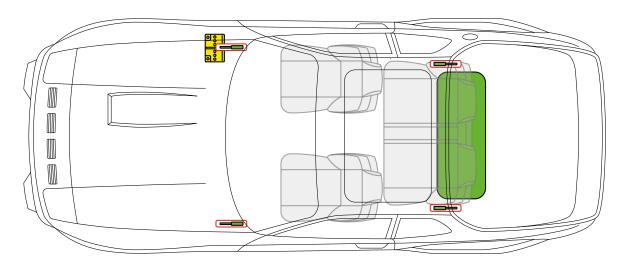

G-Model, Targa, all derivatives from Model Year 1974 to 1989











## Porsche AG, 911 G-Model, Cabriolet, all derivatives

#### □□□□□□□ from Model Year 1983 to 1989













## Porsche AG, 911 G-Model Turbo (930), Coupé, all derivatives

#### □□□□□□□ from Model Year 1974 to 1989













## Porsche AG, 911 G-Model Turbo (930), Targa, all derivatives

from Model Year 1986 to 1989













## Porsche AG, 911 G-Model Turbo (930), Cabriolet, all derivatives











## Porsche AG, 912, 912 E, Coupé, all derivatives

### ²⊏⊢≡ from Model Year 1965 to 1969, Model Year 1976 (912 E)











## Porsche AG, 912, Targa, all derivatives

from Model Year 1965 to 1969











## Porsche AG, 914, Coupe, all derivatives













## Porsche AG, 924, Coupé, all derivatives













## Porsche AG, 928, Coupé, all derivatives

#### from Model Year 1977 to 1995















# Porsche AG, 944, Coupé, Targa, all derivatives from Model Year 1982 to 1991













## Porsche AG, 944, Cabriolet, all derivatives

#### from Model Year 1989 to 1991













#### Porsche AG, 959, Coupé, all derivatives from Model Year 1986 to 1988













## Porsche AG, 964, Coupé, all derivatives

#### from Model Year 1989 to 1994













# Porsche AG, 964, Targa, all derivatives from Model Year 1990 to 1994

















Airbag



# Porsche AG, 964, Cabriolet, Speedster, all derivatives from Model Year 1990 to 1994















## Porsche AG, 964, Coupé, Turbo, all derivatives

#### **≒⊏⊢** from Model Year 1990 to 1994













Battery



Gas strut



Airbag