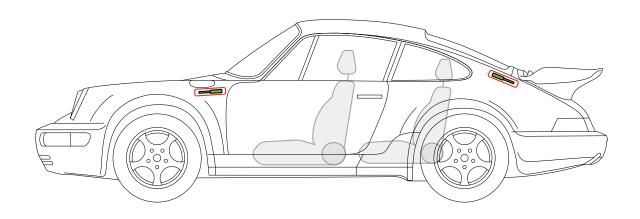

## Porsche AG, 964, Coupé, Turbo, all derivatives

#### **≒⊏⊢** from Model Year 1990 to 1994

Battery

Gas strut

Airbag