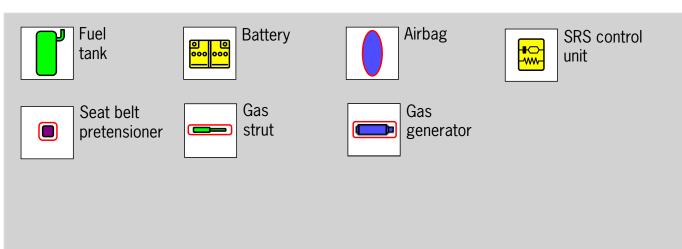

o 1995













# Porsche AG, 968, Cabriolet, all derivatives from Model Year 1991 to 1995













## Porsche AG, 993, Coupé, all derivatives

#### from Model Year 1994 to 1998



















Airbag



## Porsche AG, 993, Targa, all derivatives













## Porsche AG, 993, Cabriolet, all derivatives

#### ⊣≡ from Model Year 1994 to 1998

















Airbag



## Porsche AG, 986, Boxster, Cabriolet, all derivatives













## Porsche AG, 996, Coupé, all derivatives

#### 











ment



## Porsche AG, 996, Targa, all derivatives from Model Year 1998 to 2005













## Porsche AG, 996, Cabriolet, all derivatives

#### from Model Year 1998 to 2005















## Porsche AG, 980, Carrera GT, Cabriolet, all derivatives from Model Year 2003 to 2006