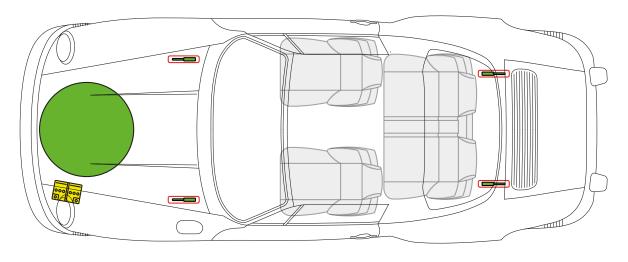

#### Porsche AG, 356 Urmodell, 356 A, 356 B, 356 C Cabriolet, all derivatives from Model Year 1948 to 1965

#### Porsche AG, 356 Urmodell, 356 A, 356 B, 356 C Convertible-D (Hardtop), Hardtop-Cabriolet, all derivatives from Model Year 1952 to 1965