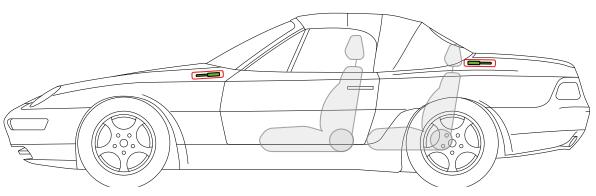

## Porsche AG, 944, Cabriolet, all derivatives

#### from Model Year 1989 to 1991