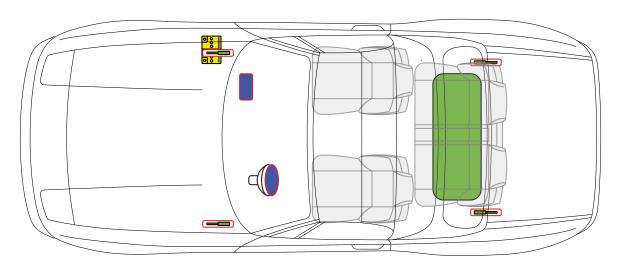

## Porsche AG, 944, Cabriolet, all derivatives

#### from Model Year 1989 to 1991