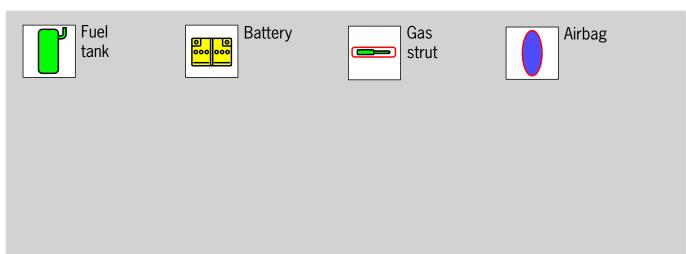

o 1989













## Porsche AG, 911 G-Model Turbo (930), Targa, all derivatives

from Model Year 1986 to 1989













## Porsche AG, 911 G-Model Turbo (930), Cabriolet, all derivatives











## Porsche AG, 912, 912 E, Coupé, all derivatives

### ²⊏⊢≡ from Model Year 1965 to 1969, Model Year 1976 (912 E)











## Porsche AG, 912, Targa, all derivatives

from Model Year 1965 to 1969











## Porsche AG, 914, Coupe, all derivatives













## Porsche AG, 924, Coupé, all derivatives













## Porsche AG, 928, Coupé, all derivatives

#### from Model Year 1977 to 1995















# Porsche AG, 944, Coupé, Targa, all derivatives from Model Year 1982 to 1991













## Porsche AG, 944, Cabriolet, all derivatives

#### from Model Year 1989 to 1991













#### Porsche AG, 959, Coupé, all derivatives from Model Year 1986 to 1988













## Porsche AG, 964, Coupé, all derivatives

#### from Model Year 1989 to 1994













# Porsche AG, 964, Targa, all derivatives from Model Year 1990 to 1994

















Airbag



# Porsche AG, 964, Cabriolet, Speedster, all derivatives from Model Year 1990 to 1994















## Porsche AG, 964, Coupé, Turbo, all derivatives

#### **≒⊏⊢** from Model Year 1990 to 1994













Battery



Gas strut



Airbag



#### Porsche AG, 968, Coupé, all derivatives from Model Year 1991 to 1995













# Porsche AG, 968, Cabriolet, all derivatives from Model Year 1991 to 1995













## Porsche AG, 993, Coupé, all derivatives

#### from Model Year 1994 to 1998



















Airbag