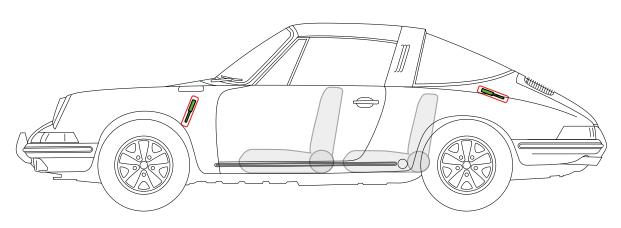

G, 911 G-Model, Coupé, all derivatives

#### RECHE from Model Year 1974 to 1989













# Porsche AG, 911 G-Model, Targa, all derivatives from Model Year 1974 to 1989











## Porsche AG, 911 G-Model, Cabriolet, all derivatives

#### □□□□□□□ from Model Year 1983 to 1989













## Porsche AG, 911 G-Model Turbo (930), Coupé, all derivatives

#### □□□□□□□ from Model Year 1974 to 1989













## Porsche AG, 911 G-Model Turbo (930), Targa, all derivatives

from Model Year 1986 to 1989













## Porsche AG, 911 G-Model Turbo (930), Cabriolet, all derivatives











## Porsche AG, 912, 912 E, Coupé, all derivatives

### ²⊏⊢≡ from Model Year 1965 to 1969, Model Year 1976 (912 E)











## Porsche AG, 912, Targa, all derivatives

from Model Year 1965 to 1969











## Porsche AG, 914, Coupe, all derivatives













## Porsche AG, 924, Coupé, all derivatives













## Porsche AG, 928, Coupé, all derivatives

#### from Model Year 1977 to 1995















# Porsche AG, 944, Coupé, Targa, all derivatives from Model Year 1982 to 1991













## Porsche AG, 944, Cabriolet, all derivatives

#### from Model Year 1989 to 1991













#### Porsche AG, 959, Coupé, all derivatives from Model Year 1986 to 1988













## Porsche AG, 964, Coupé, all derivatives

#### from Model Year 1989 to 1994













# Porsche AG, 964, Targa, all derivatives from Model Year 1990 to 1994

















Airbag



# Porsche AG, 964, Cabriolet, Speedster, all derivatives from Model Year 1990 to 1994















## Porsche AG, 964, Coupé,