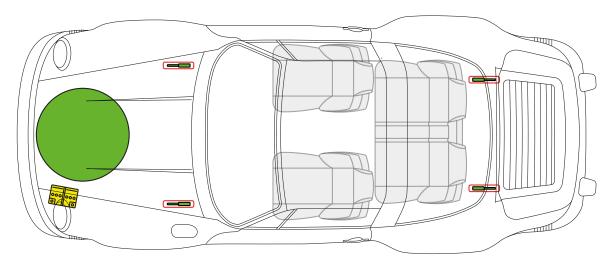

rivatives













#### Porsche AG, 550, Spyder, all derivatives from Model Year 1953 to 1957











## Porsche AG, 911 Urmodell, Coupé, all derivatives

#### H≡ from Model Year 1965 to 1973













## Porsche AG, 911 Urmodell, Targa, all derivatives













## Porsche AG, 911 G-Model, Coupé, all derivatives

#### RECHE from Model Year 1974 to 1989













# Porsche AG, 911 G-Model, Targa, all derivatives from Model Year 1974 to 1989











## Porsche AG, 911 G-Model, Cabriolet, all derivatives

#### □□□□□□□ from Model Year 1983 to 1989













## Porsche AG, 911 G-Model Turbo (930), Coupé, all derivatives

#### □□□□□□□ from Model Year 1974 to 1989













## Porsche AG, 911 G-Model Turbo (930), Targa, all derivatives

from Model Year 1986 to 1989













## Porsche AG, 911 G-Model Turbo (930), Cabriolet, all derivatives











## Porsche AG, 912, 912 E, Coupé, all derivatives

### ²⊏⊢≡ from Model Year 1965 to 1969, Model Year 1976 (912 E)











## Porsche AG, 912, Targa, all derivatives

from Model Year 1965 to 1969











## Porsche AG, 914, Coupe, all derivatives













## Porsche AG, 924, Coupé, all derivatives













## Porsche AG, 928, Coupé, all derivatives

#### from Model Year 1977 to 1995















# Porsche AG, 944, Coupé, Targa, all derivatives from Model Year 1982 to 1991













## Porsche AG, 944, Cabriolet, all derivatives

#### from Model Year 1989 to 1991













#### Porsche AG, 959, Coupé, all derivatives from Model Year 1986 to 1988













## Porsche AG, 964, Coupé,