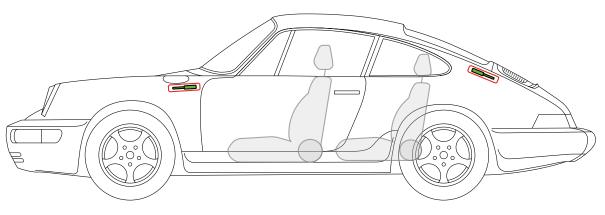

## Porsche AG, 964, Coupé, Turbo, all derivatives

#### **≒⊏⊢** from Model Year 1990 to 1994

Battery

Gas strut

Airbag