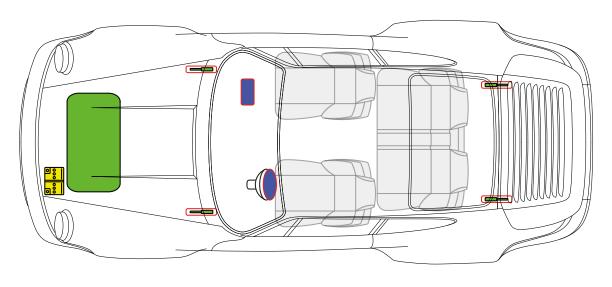

AG, 924, Coupé, all derivatives













## Porsche AG, 928, Coupé, all derivatives

#### from Model Year 1977 to 1995















# Porsche AG, 944, Coupé, Targa, all derivatives from Model Year 1982 to 1991













## Porsche AG, 944, Cabriolet, all derivatives

#### from Model Year 1989 to 1991













#### Porsche AG, 959, Coupé, all derivatives from Model Year 1986 to 1988













## Porsche AG, 964, Coupé, all derivatives

#### from Model Year 1989 to 1994













# Porsche AG, 964, Targa, all derivatives from Model Year 1990 to 1994

















Airbag



# Porsche AG, 964, Cabriolet, Speedster, all derivatives from Model Year 1990 to 1994















## Porsche AG, 964, Coupé, Turbo, all derivatives

#### **≒⊏⊢** from Model Year 1990 to 1994













Battery



Gas strut



Airbag



#### Porsche AG, 968, Coupé, all derivatives from Model Year 1991 to 1995













# Porsche AG, 968, Cabriolet, all derivatives from Model Year 1991 to 1995













## Porsche AG, 993, Coupé, all derivatives

#### from Model Year 1994 to 1998



















Airbag



## Porsche AG, 993, Targa, all derivatives













## Porsche AG, 993, Cabriolet, all derivatives

#### ⊣≡ from Model Year 1994 to 1998

















Airbag



## Porsche AG, 986, Boxster, Cabriolet, all derivatives













## Porsche AG, 996, Coupé, all derivatives

#### 











ment



## Porsche AG, 996, Targa, all derivatives from Model Year 1998 to 2005













## Porsche AG, 996, Cabriolet, all derivatives

#### from Model Year 1998 to 2005