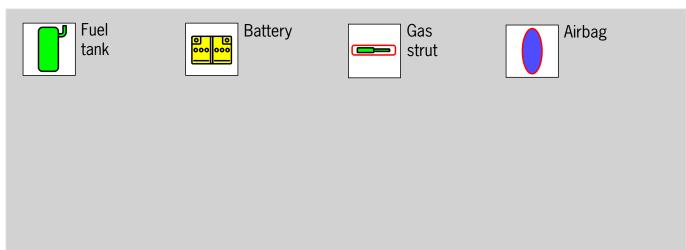

orsche AG, 911 G-Model Turbo (930), Coupé, all derivatives

#### □□□□□□□ from Model Year 1974 to 1989













## Porsche AG, 911 G-Model Turbo (930), Targa, all derivatives

from Model Year 1986 to 1989













## Porsche AG, 911 G-Model Turbo (930), Cabriolet, all derivatives











## Porsche AG, 912, 912 E, Coupé, all derivatives

### ²⊏⊢≡ from Model Year 1965 to 1969, Model Year 1976 (912 E)











## Porsche AG, 912, Targa, all derivatives

from Model Year 1965 to 1969











## Porsche AG, 914, Coupe, all derivatives













## Porsche AG, 924, Coupé, all derivatives













## Porsche AG, 928, Coupé, all derivatives

#### from Model Year 1977 to 1995















# Porsche AG, 944, Coupé, Targa, all derivatives from Model Year 1982 to 1991













## Porsche AG, 944, Cabriolet, all derivatives

#### from Model Year 1989 to 1991













#### Porsche AG, 959, Coupé, all derivatives from Model Year 1986 to 1988













## Porsche AG, 964, Coupé, all derivatives

#### from Model Year 1989 to 1994













# Porsche AG, 964, Targa, all derivatives from Model Year 1990 to 1994

















Airbag



# Porsche AG, 964, Cabriolet, Speedster, all derivatives from Model Year 1990 to 1994















## Porsche AG, 964, Coupé, Turbo, all derivatives

#### **≒⊏⊢** from Model Year 1990 to 1994













Battery



Gas strut



Airbag



#### Porsche AG, 968, Coupé, all derivatives from Model Year 1991 to 1995













# Porsche AG, 968, Cabriolet, all derivatives from Model Year 1991 to 1995













## Porsch