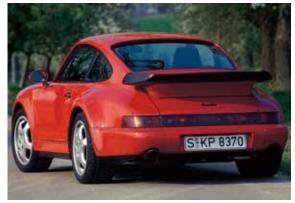

## Porsche AG, 964, Coupé, Turbo, all derivatives

#### **≒⊏⊢** from Model Year 1990 to 1994

Battery

Gas strut

Airbag