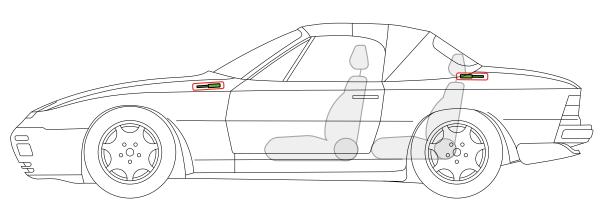

## Porsche AG, 944, Cabriolet, all derivatives

#### from Model Year 1989 to 1991