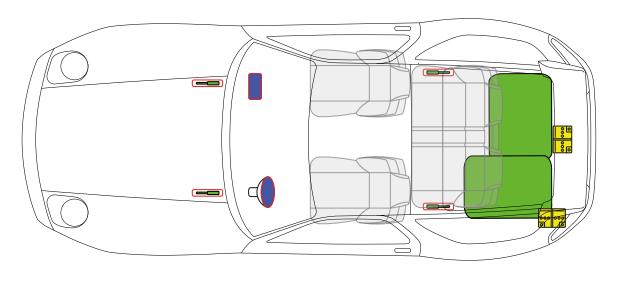

G-Model, Cabriolet, all derivatives

#### □□□□□□□ from Model Year 1983 to 1989













## Porsche AG, 911 G-Model Turbo (930), Coupé, all derivatives

#### □□□□□□□ from Model Year 1974 to 1989













## Porsche AG, 911 G-Model Turbo (930), Targa, all derivatives

from Model Year 1986 to 1989













## Porsche AG, 911 G-Model Turbo (930), Cabriolet, all derivatives











## Porsche AG, 912, 912 E, Coupé, all derivatives

### ²⊏⊢≡ from Model Year 1965 to 1969, Model Year 1976 (912 E)











## Porsche AG, 912, Targa, all derivatives

from Model Year 1965 to 1969











## Porsche AG, 914, Coupe, all derivatives













## Porsche AG, 924, Coupé, all derivatives













## Porsche AG, 928, Coupé, all derivatives

#### from Model Year 1977 to 1995















# Porsche AG, 944, Coupé, Targa, all derivatives from Model Year 1982 to 1991













## Porsche AG, 944, Cabriolet, all derivatives

#### from Model Year 1989 to 1991













#### Porsche AG, 959, Coupé, all derivatives from Model Year 1986 to 1988













## Porsche AG, 964, Coupé, all derivatives

#### from Model Year 1989 to 1994













# Porsche AG, 964, Targa, all derivatives from Model Year 1990 to 1994

















Airbag



# Porsche AG, 964, Cabriolet, Speedster, all derivatives from Model Year 1990 to 1994















## Porsche AG, 964, Coupé, Turbo, all derivatives

#### **≒⊏⊢** from Model Year 1990 to 1994













Battery



Gas strut



Airbag



#### Porsche AG, 968, Coupé, all derivatives from Model Year 1991 to 1995