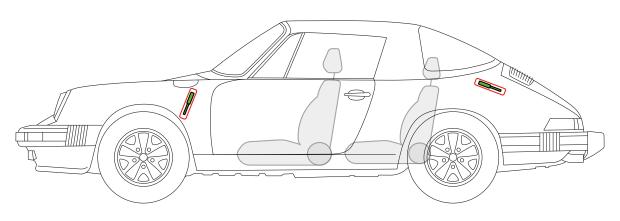

#### Porsche AG, 356 Urmodell, 356 A, 356 B, 356 C Cabriolet, all derivatives from Model Year 1948 to 1965

#### Porsche AG, 356 Urmodell, 356 A, 356 B, 356 C Convertible-D (Hardtop), Hardtop-Cabriolet, all derivatives from Model Year 1952 to 1965