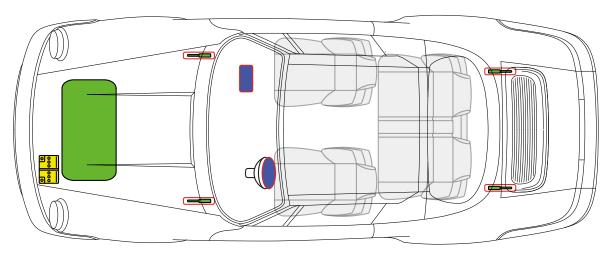

## Porsche AG, 964, Coupé, Turbo, all derivatives

#### **≒⊏⊢** from Model Year 1990 to 1994

Battery

Gas strut

Airbag