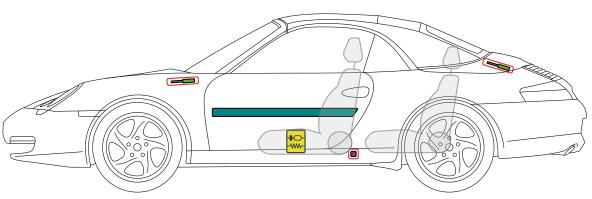

## Porsche AG, 996, Cabriolet, all derivatives

#### from Model Year 1998 to 2005