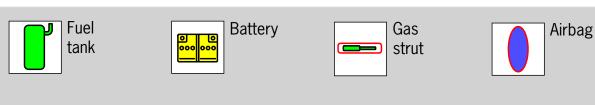

## Porsche AG, 993, Coupé, all derivatives

#### from Model Year 1994 to 1998

Airbag