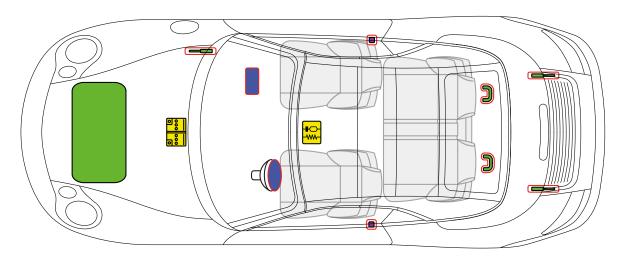

## Porsche AG, 996, Cabriolet, all derivatives

#### from Model Year 1998 to 2005