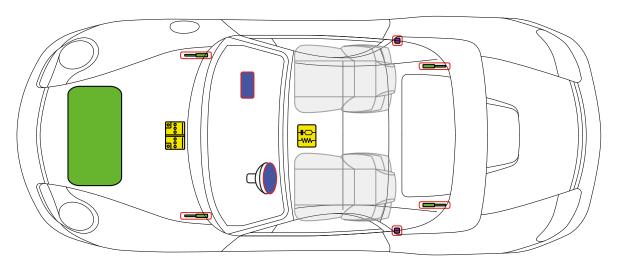

## Porsche AG, 996, Coupé, all derivatives

#### 

ment

## Porsche AG, 996, Targa, all derivatives from Model Year 1998 to 2005

## Porsche AG, 996, Cabriolet, all derivatives

#### from Model Year 1998 to 2005